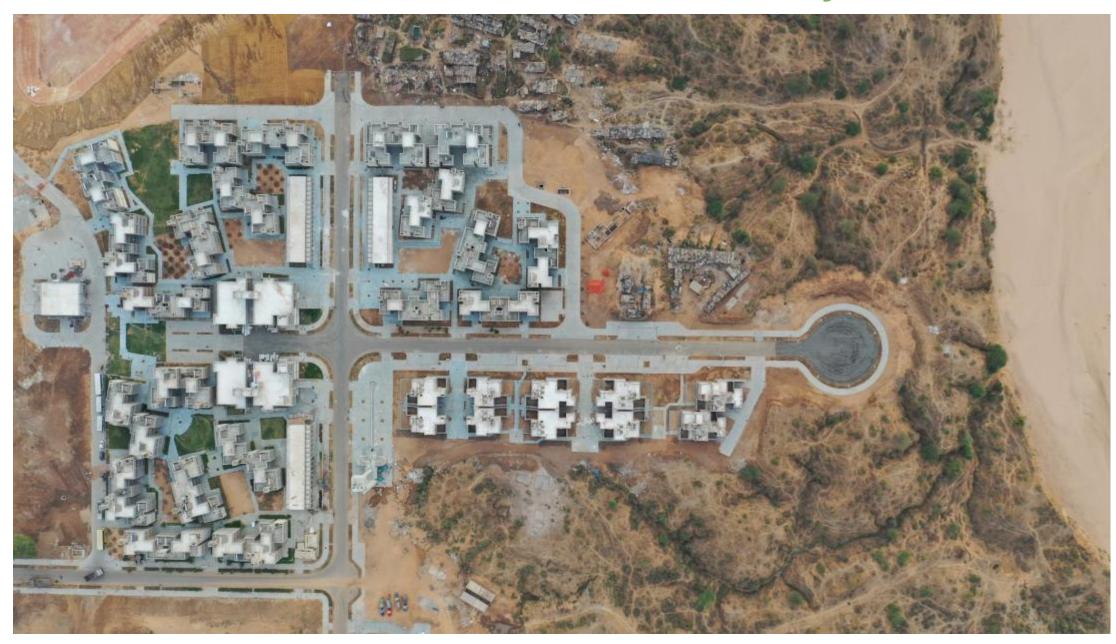

### **North Star School**

Client

The Northstar School **Location**Rajkot, India

Area Date 18 acres 2014

#### About:

A residential school in Rajkot where Earthscapes developed the masterplan including unique play structures