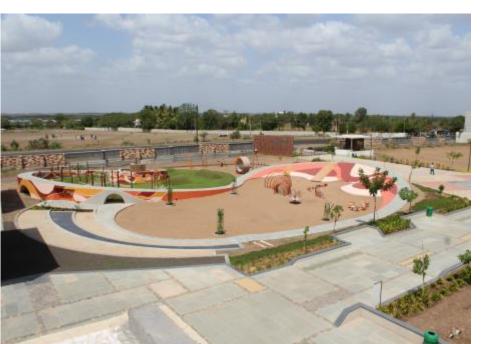

### **Northstar Nest**

Client

The North Star School Location Rajkot, India

**Area Date** 5,000 m<sup>2</sup> 2018

#### About:

A unique pre school with a large interactive play area for children consisting of multisensory experiences.