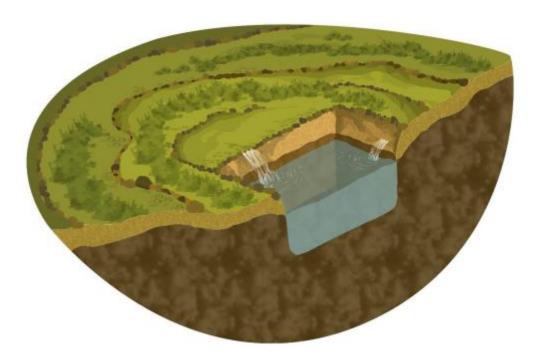

#### WATERBODY EDGE

STEEP SLOPE

**FIREBREAKS** 

MODERATE SLOPE

WHOLAND TRAILS & BUNDS.