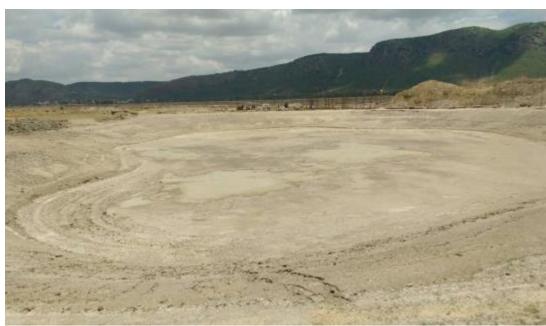

#### About:

Raksha Shakti is India's premier police & security oriented University, having its proposed 200 acre campus outside Dehgam near Ahmedabad. The campus lies on ravinous land of River Meshwo. Landscape master planning involved techniques to reclaim the landscape as well as store & recharge water for the campus