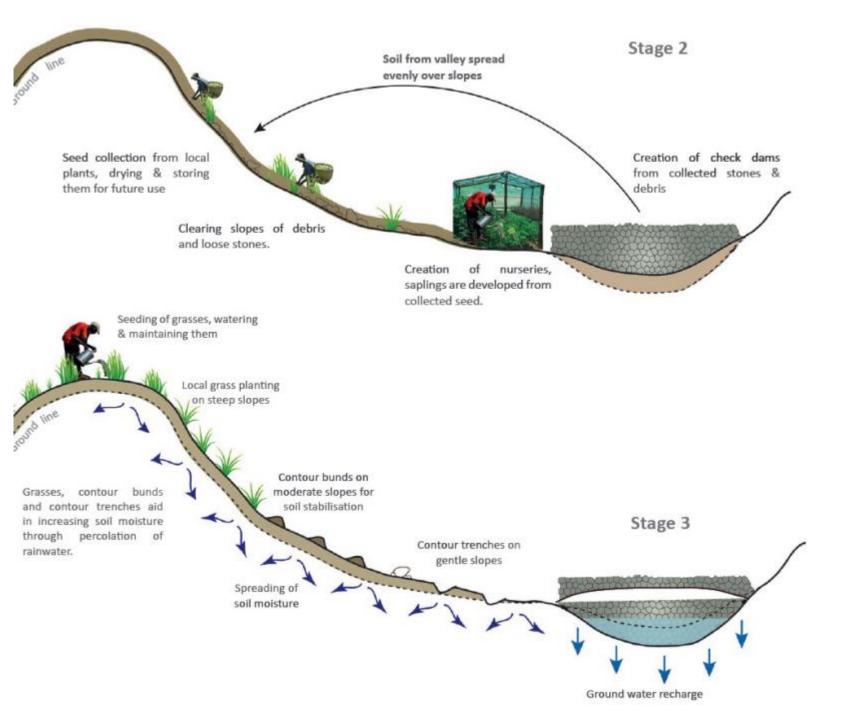

#### About:

Raksha Shakti is India's premier police & security oriented University, having its proposed 200 acre campus outside Dehgam near Ahmedabad. The campus lies on ravinous land of River Meshwo. Landscape master planning involved techniques to reclaim the landscape as well as store & recharge water for the campus