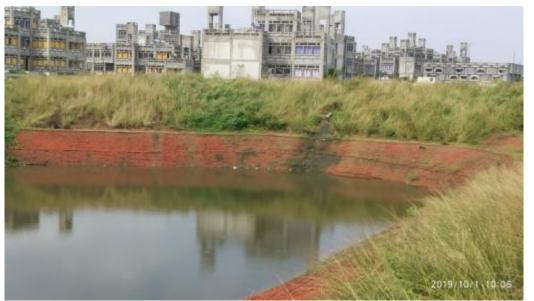

### Raksha Shakti Univeristy

Client

Raksha Shakti University Location Lavad, Gujarat

Area Date 300 acres 2014

#### About:

Raksha Shakti is India's premier police & security oriented University, having its proposed 200 acre campus outside Dehgam near Ahmedabad. The campus lies on ravinous land of River Meshwo. Landscape master planning involved techniques to reclaim the landscape as well as store & recharge water for the campus