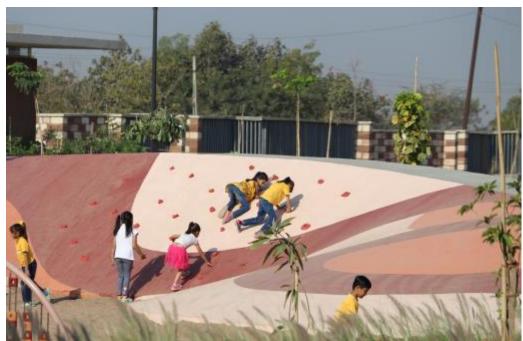

#### About:

A residential school in Rajkot where Earthscapes developed the masterplan including unique play structures

#### About:

A unique pre school with a large interactive play area for children consisting of multisensory experiences.