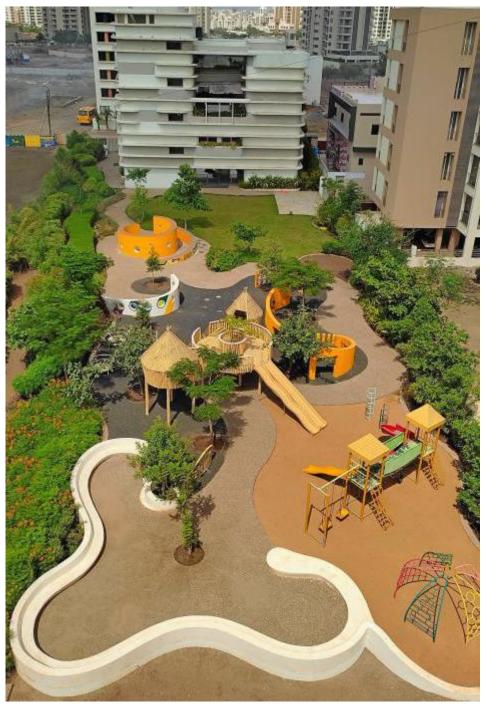

### **Northstar Nest**

Client

The North Star School Location Rajkot, India

**Area Date** 5,000 m<sup>2</sup> 2018

#### About:

A unique pre school with a large interactive play area for children consisting of multisensory experiences.