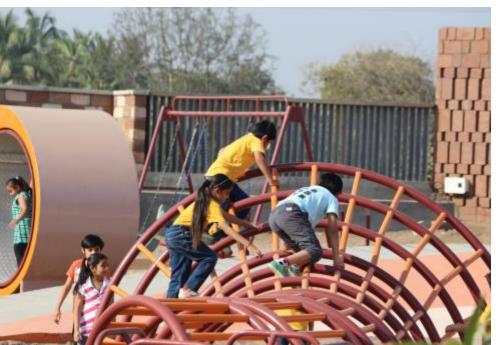

#### About:

A residential school in Rajkot where Earthscapes developed the masterplan including unique play structures

#### About:

A unique pre school with a large interactive play area for children consisting of multisensory experiences.