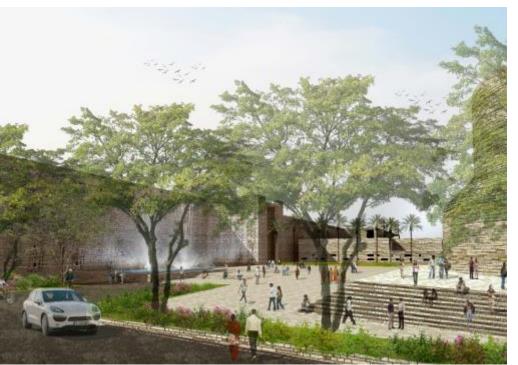

#### About:

Nalanda University is an autonomous international university promoted by India jointly with several Asian countries to create a unique global campus. The University launched an international design competition for its 450 acre campus at Rajgir, Bihar based on the tenets of net-zero development. This competition was won by Vastu-Shilpa Consultants for which ECPL were landscape architects. The masterplan is being finalized and development of the University shall begin in late 2014.