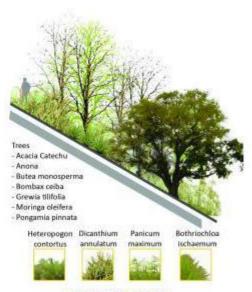

#### About:

Raksha Shakti is India's premier police & security oriented University, having its proposed 200 acre campus outside Dehgam near Ahmedabad. The campus lies on ravinous land of River Meshwo. Landscape master planning involved techniques to reclaim the landscape as well as store & recharge water for the campus

#### WATERBODY EDGE

STEEP SLOPE

**FIREBREAKS** 

MODERATE SLOPE

WHOLAND TRAILS & BUNDS.