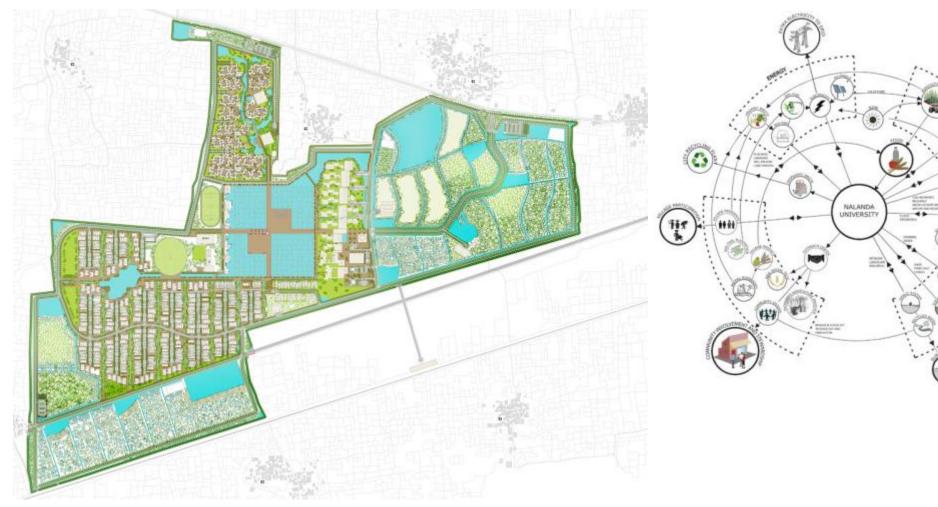

### **Nalanda University**

Client

Nalanda University **Location** Rajgir Bihar, India

Area Date 450 acres 2012

#### About:

Nalanda University is an autonomous international university promoted by India jointly with several Asian countries to create a unique global campus. The University launched an international design competition for its 450 acre campus at Rajgir, Bihar based on the tenets of net-zero development. This competition was won by Vastu-Shilpa Consultants for which ECPL were landscape architects. The masterplan is being finalized and development of the University shall begin in late 2014.

#### Scope of work: