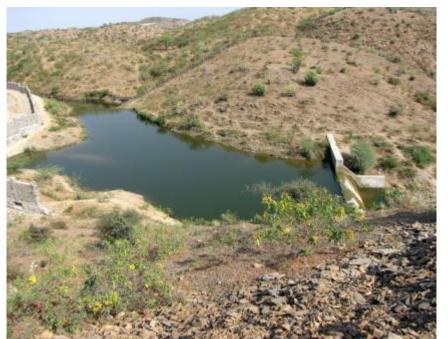

#### About:

Raksha Shakti is India's premier police & security oriented University, having its proposed 200 acre campus outside Dehgam near Ahmedabad. The campus lies on ravinous land of River Meshwo. Landscape master planning involved techniques to reclaim the landscape as well as store & recharge water for the campus