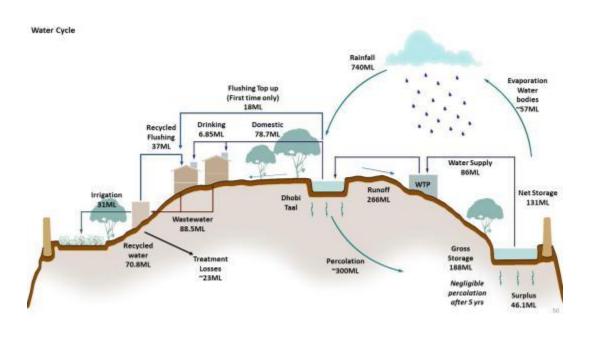

#### About:

Raksha Shakti is India's premier police & security oriented University, having its proposed 200 acre campus outside Dehgam near Ahmedabad. The campus lies on ravinous land of River Meshwo. Landscape master planning involved techniques to reclaim the landscape as well as store & recharge water for the campus