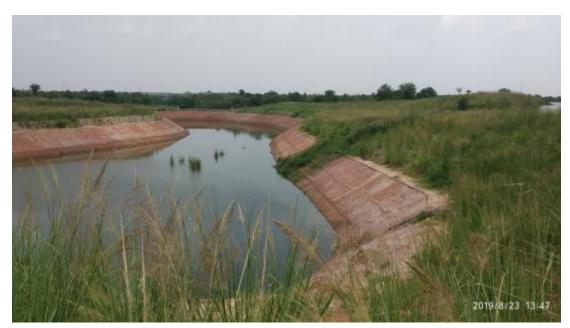

### Raksha Shakti Univeristy

Client

Raksha Shakti University Location Lavad, Gujarat

Area Date 300 acres 2014

#### About:

Raksha Shakti is India's premier police & security oriented University, having its proposed 200 acre campus outside Dehgam near Ahmedabad. The campus lies on ravinous land of River Meshwo. Landscape master planning involved techniques to reclaim the landscape as well as store & recharge water for the campus

#### Scope of work: