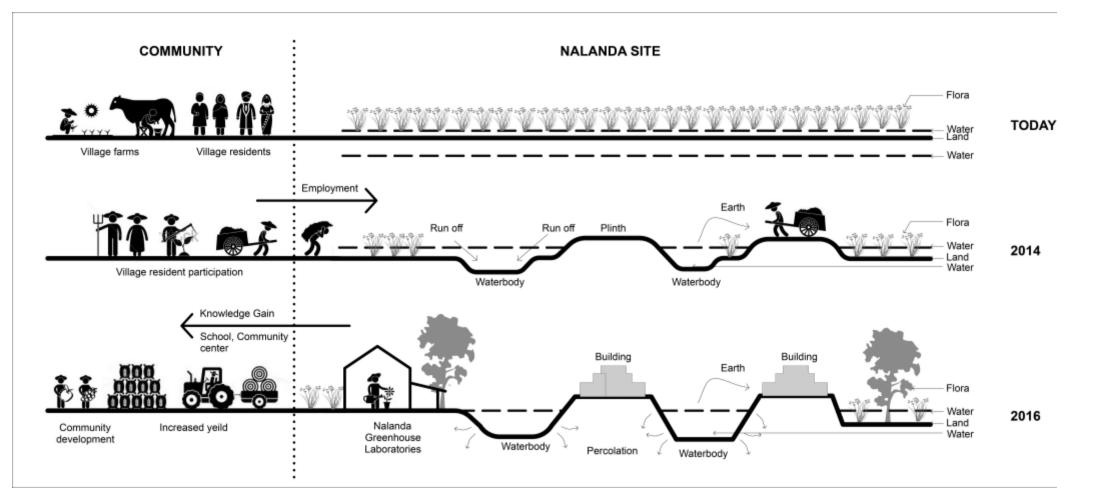

### **Nalanda University**

Client

Nalanda University **Location** Rajgir Bihar, India

Area Date 450 acres 2012

#### About:

Nalanda University is an autonomous international university promoted by India jointly with several Asian countries to create a unique global campus. The University launched an international design competition for its 450 acre campus at Rajgir, Bihar based on the tenets of net-zero development. This competition was won by Vastu-Shilpa Consultants for which ECPL were landscape architects. The masterplan is being finalized and development of the University shall begin in late 2014.

#### Scope of work: