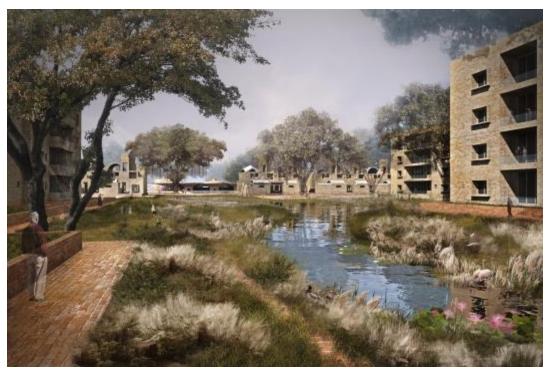

#### About:

Nalanda University is an autonomous international university promoted by India jointly with several Asian countries to create a unique global campus. The University launched an international design competition for its 450 acre campus at Rajgir, Bihar based on the tenets of net-zero development. This competition was won by Vastu-Shilpa Consultants for which ECPL were landscape architects. The masterplan is being finalized and development of the University shall begin in late 2014.