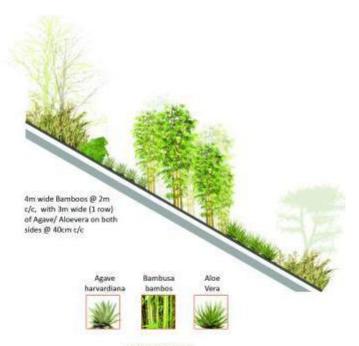

#### About:

Raksha Shakti is India's premier police & security oriented University, having its proposed 200 acre campus outside Dehgam near Ahmedabad. The campus lies on ravinous land of River Meshwo. Landscape master planning involved techniques to reclaim the landscape as well as store & recharge water for the campus

#### WATERBODY EDGE

STEEP SLOPE

**FIREBREAKS** 

MODERATE SLOPE

WHOLAND TRAILS & BUNDS.