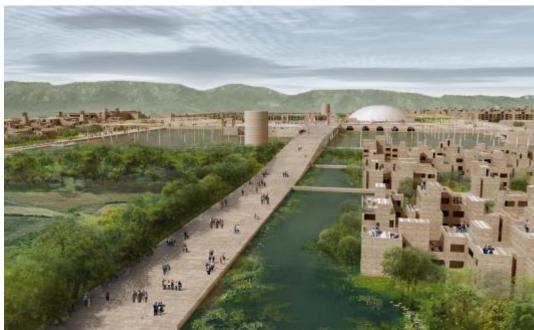

#### About:

Nalanda University is an autonomous international university promoted by India jointly with several Asian countries to create a unique global campus. The University launched an international design competition for its 450 acre campus at Rajgir, Bihar based on the tenets of net-zero development. This competition was won by Vastu-Shilpa Consultants for which ECPL were landscape architects. The masterplan is being finalized and development of the University shall begin in late 2014.