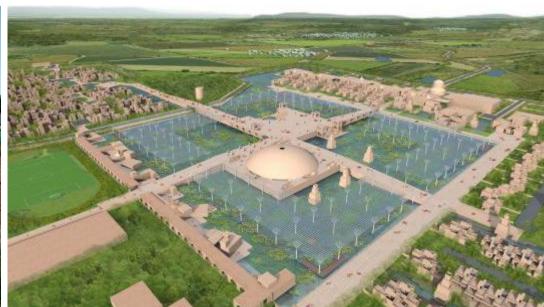

#### About:

Nalanda University is an autonomous international university promoted by India jointly with several Asian countries to create a unique global campus. The University launched an international design competition for its 450 acre campus at Rajgir, Bihar based on the tenets of net-zero development. This competition was won by Vastu-Shilpa Consultants for which ECPL were landscape architects. The masterplan is being finalized and development of the University shall begin in late 2014.