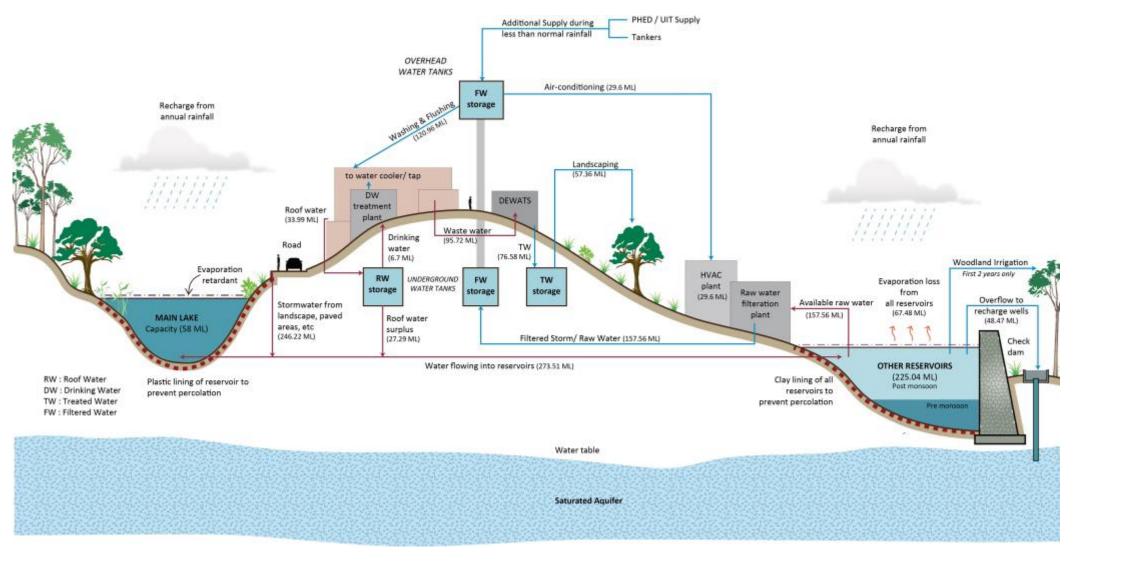

#### About:

Water management master plan for rainwater harvesting and self sustenance for one of the oldest boarding schools in India.