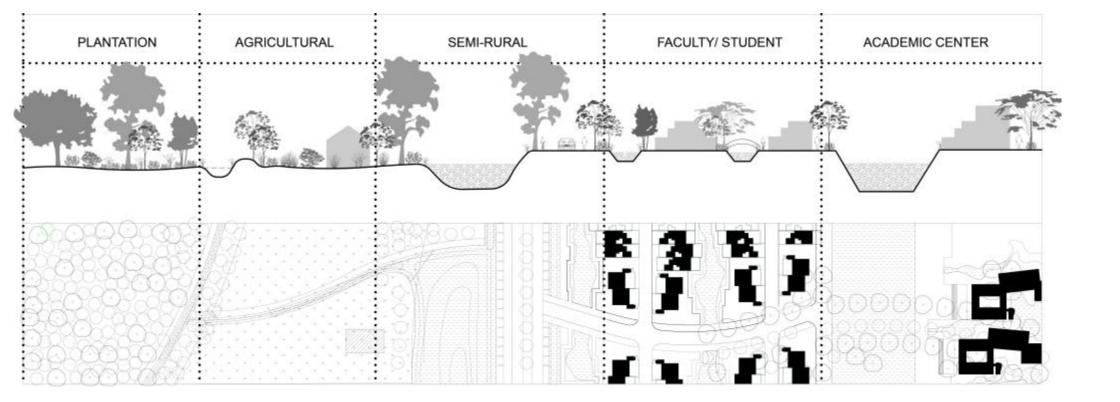

### **Nalanda University**

Client

Nalanda University **Location** Rajgir Bihar, India

Area Date 450 acres 2012

#### About:

Nalanda University is an autonomous international university promoted by India jointly with several Asian countries to create a unique global campus. The University launched an international design competition for its 450 acre campus at Rajgir, Bihar based on the tenets of net-zero development. This competition was won by Vastu-Shilpa Consultants for which ECPL were landscape architects. The masterplan is being finalized and development of the University shall begin in late 2014.

#### Scope of work: