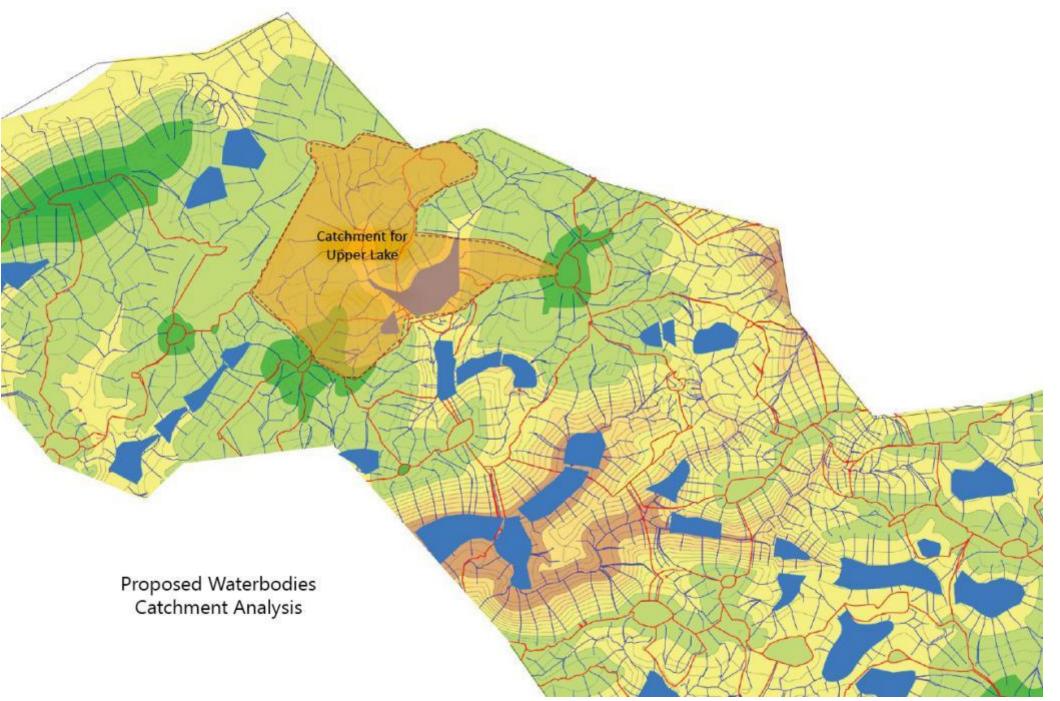

### **North Star School**

Client

The Northstar School **Location**Rajkot, India

Area Date 18 acres 2014

#### About:

A residential school in Rajkot where Earthscapes developed the masterplan including unique play structures