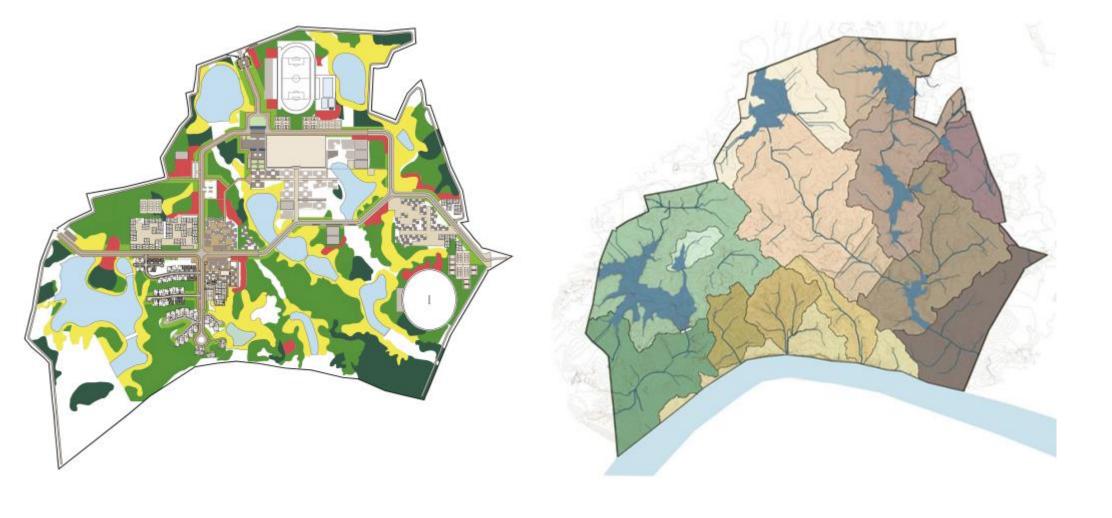

#### About:

Nalanda University is an autonomous international university promoted by India jointly with several Asian countries to create a unique global campus. The University launched an international design competition for its 450 acre campus at Rajgir, Bihar based on the tenets of net-zero development. This competition was won by Vastu-Shilpa Consultants for which ECPL were landscape architects. The masterplan is being finalized and development of the University shall begin in late 2014.

#### WATERBODY EDGE

STEEP SLOPE

**FIREBREAKS** 

MODERATE SLOPE

WHOLAND TRAILS & BUNDS.