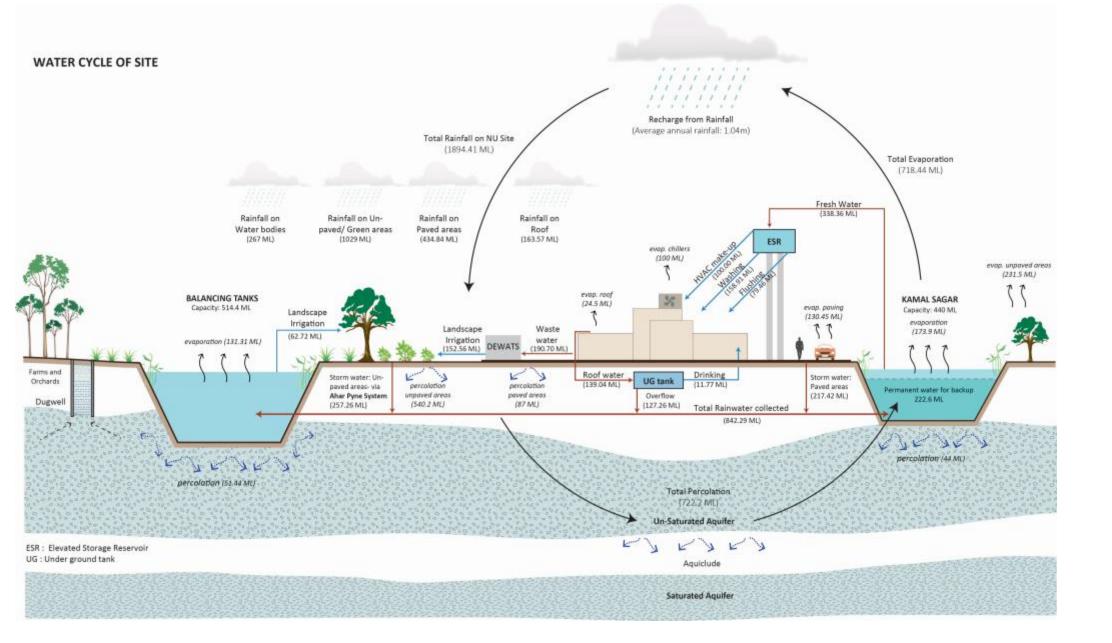

#### About:

Nalanda University is an autonomous international university promoted by India jointly with several Asian countries to create a unique global campus. The University launched an international design competition for its 450 acre campus at Rajgir, Bihar based on the tenets of net-zero development. This competition was won by Vastu-Shilpa Consultants for which ECPL were landscape architects. The masterplan is being finalized and development of the University shall begin in late 2014.