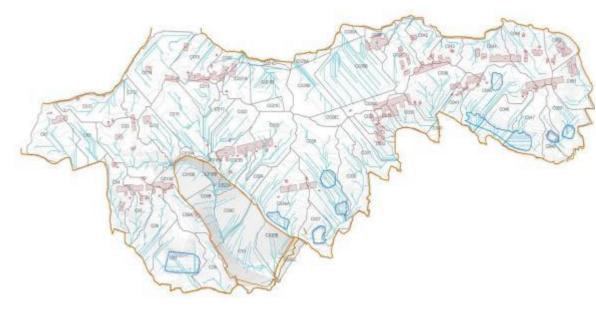

### **Scindia School**

Client

The Scindia School

Location

Gwalior, India

Area 200 acres **Date** 2018

#### About:

Water management master plan for rainwater harvesting and self sustenance for one of the oldest boarding schools in India.