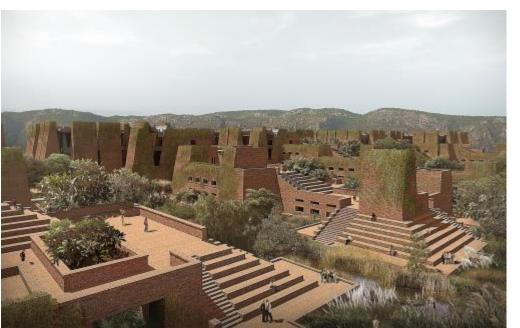

#### About:

Nalanda University is an autonomous international university promoted by India jointly with several Asian countries to create a unique global campus. The University launched an international design competition for its 450 acre campus at Rajgir, Bihar based on the tenets of net-zero development. This competition was won by Vastu-Shilpa Consultants for which ECPL were landscape architects. The masterplan is being finalized and development of the University shall begin in late 2014.