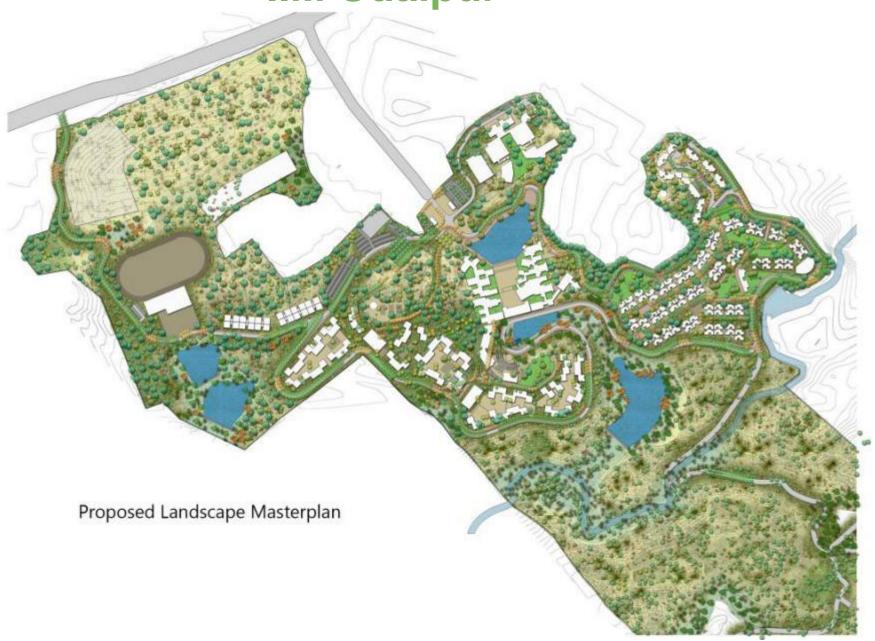

### **North Star School**

Client

The Northstar School **Location**Rajkot, India

Area Date 18 acres 2014

#### About:

A residential school in Rajkot where Earthscapes developed the masterplan including unique play structures