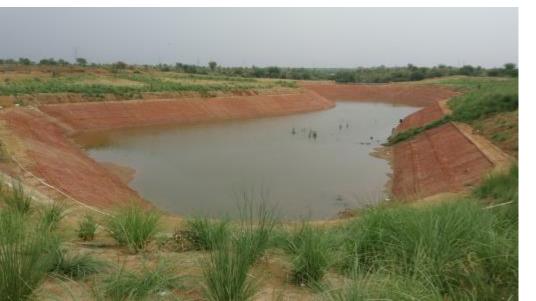

#### About:

Raksha Shakti is India's premier police & security oriented University, having its proposed 200 acre campus outside Dehgam near Ahmedabad. The campus lies on ravinous land of River Meshwo. Landscape master planning involved techniques to reclaim the landscape as well as store & recharge water for the campus