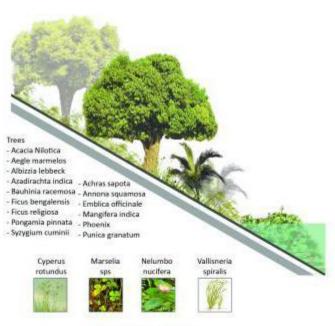

#### WATERBODY EDGE

STEEP SLOPE

**FIREBREAKS** 

MODERATE SLOPE

WHOLAND TRAILS & BUNDS.