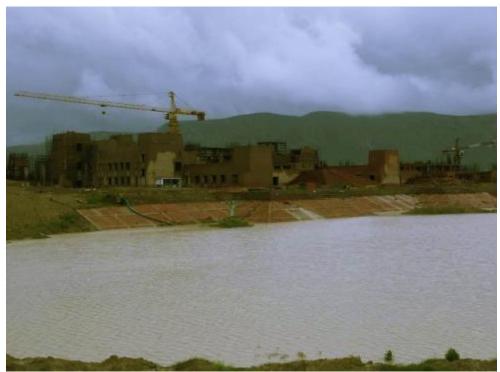

#### About:

Raksha Shakti is India's premier police & security oriented University, having its proposed 200 acre campus outside Dehgam near Ahmedabad. The campus lies on ravinous land of River Meshwo. Landscape master planning involved techniques to reclaim the landscape as well as store & recharge water for the campus