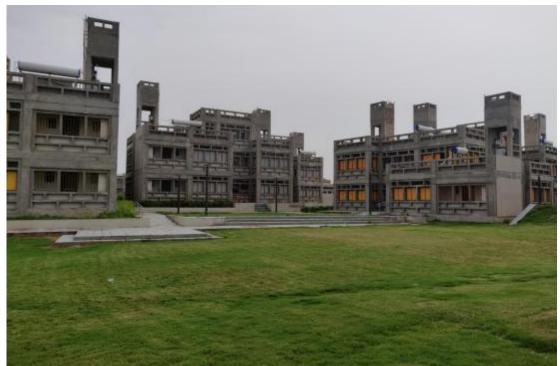

### **IIM Udaipur**

Client

IIM Udaipur Location

Udaipur, India

Area Date 400 acres 2011

#### About:

The Indian Institute of Management at Udaipur was established a year ago, and is one of the prime management institutes in the country.

Design of its main campus was selected from a competition, and is lead by Vastu-Shilpa Consultants, who also designed IIM Bangalore. IIM wishes to create a sustainable campus that will reflect the local landscape.