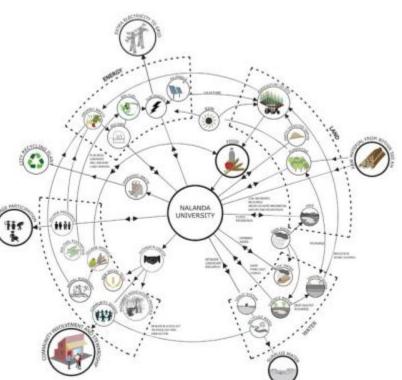

### **Nalanda University**

Client

Nalanda University **Location** Rajgir Bihar, India

Area Date 450 acres 2012

#### About:

Nalanda University is an autonomous international university promoted by India jointly with several Asian countries to create a unique global campus. The University launched an international design competition for its 450 acre campus at Rajgir, Bihar based on the tenets of net-zero development. This competition was won by Vastu-Shilpa Consultants for which ECPL were landscape architects. The masterplan is being finalized and development of the University shall begin in late 2014.

#### Scope of work: