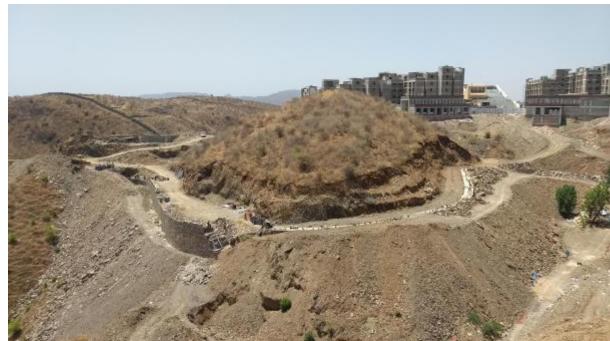

#### About:

Raksha Shakti is India's premier police & security oriented University, having its proposed 200 acre campus outside Dehgam near Ahmedabad. The campus lies on ravinous land of River Meshwo. Landscape master planning involved techniques to reclaim the landscape as well as store & recharge water for the campus