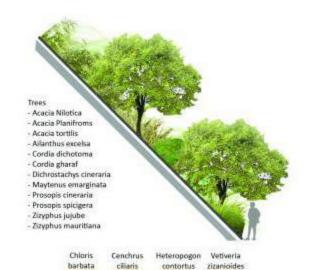

#### WATERBODY EDGE

STEEP SLOPE

**FIREBREAKS** 

MODERATE SLOPE

WHOLAND TRAILS & BUNDS.