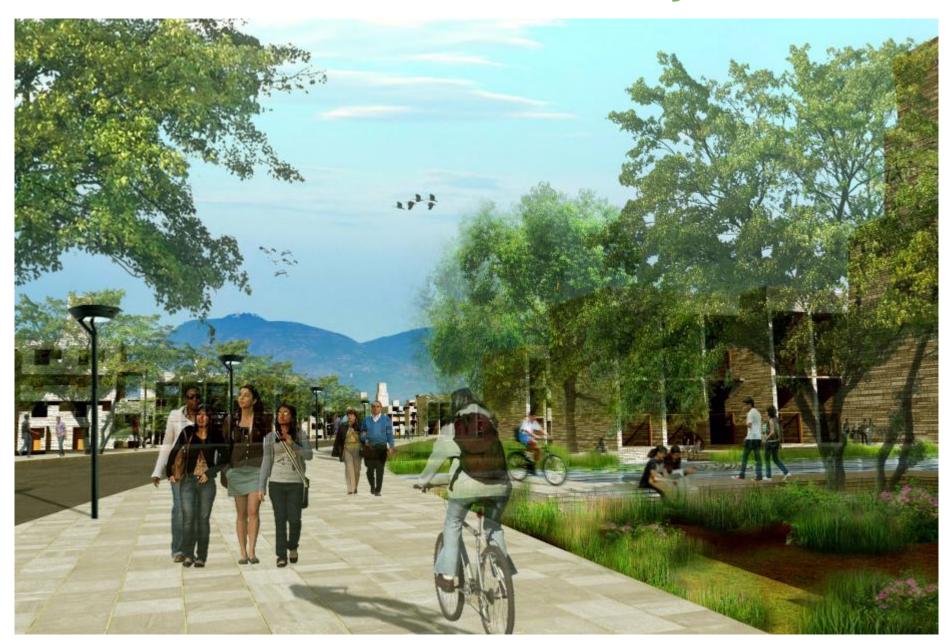

#### About:

Nalanda University is an autonomous international university promoted by India jointly with several Asian countries to create a unique global campus. The University launched an international design competition for its 450 acre campus at Rajgir, Bihar based on the tenets of net-zero development. This competition was won by Vastu-Shilpa Consultants for which ECPL were landscape architects. The masterplan is being finalized and development of the University shall begin in late 2014.