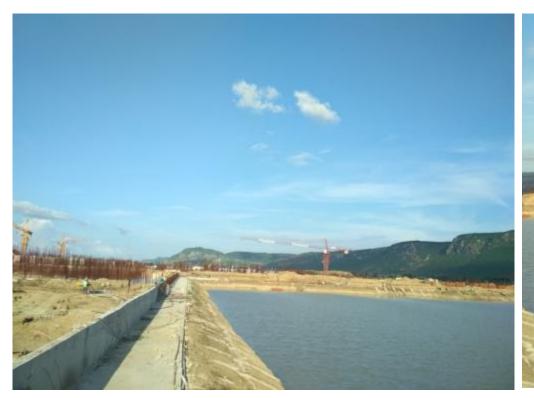

#### About:

Raksha Shakti is India's premier police & security oriented University, having its proposed 200 acre campus outside Dehgam near Ahmedabad. The campus lies on ravinous land of River Meshwo. Landscape master planning involved techniques to reclaim the landscape as well as store & recharge water for the campus