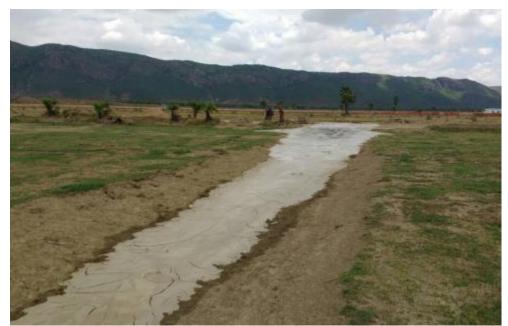

#### About:

Raksha Shakti is India's premier police & security oriented University, having its proposed 200 acre campus outside Dehgam near Ahmedabad. The campus lies on ravinous land of River Meshwo. Landscape master planning involved techniques to reclaim the landscape as well as store & recharge water for the campus