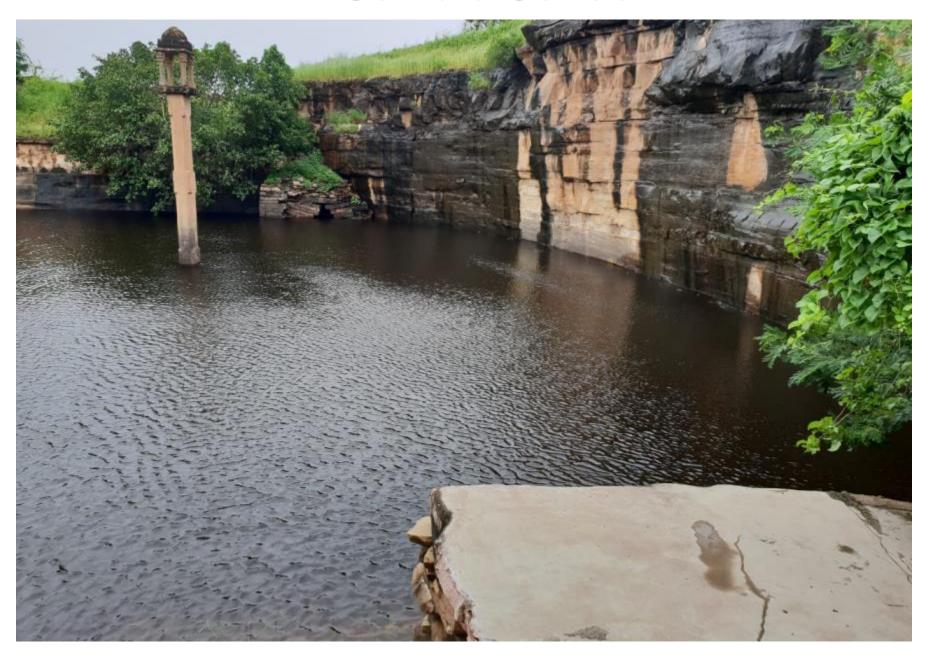

#### About:

Raksha Shakti is India's premier police & security oriented University, having its proposed 200 acre campus outside Dehgam near Ahmedabad. The campus lies on ravinous land of River Meshwo. Landscape master planning involved techniques to reclaim the landscape as well as store & recharge water for the campus