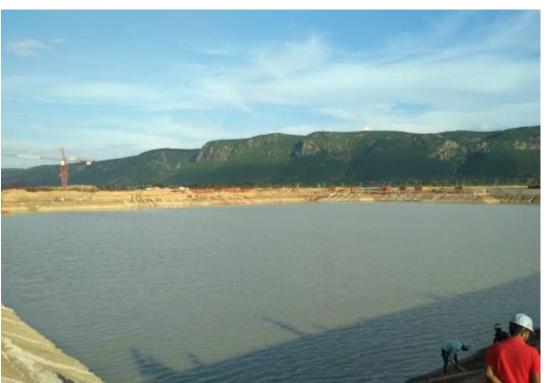

#### About:

Nalanda University is an autonomous international university promoted by India jointly with several Asian countries to create a unique global campus. The University launched an international design competition for its 450 acre campus at Rajgir, Bihar based on the tenets of net-zero development. This competition was won by Vastu-Shilpa Consultants for which ECPL were landscape architects. The masterplan is being finalized and development of the University shall begin in late 2014.