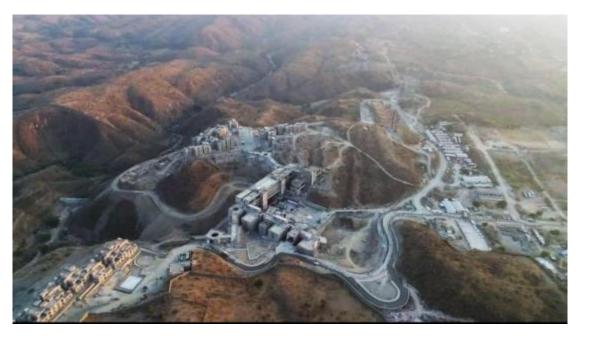

#### About:

Raksha Shakti is India's premier police & security oriented University, having its proposed 200 acre campus outside Dehgam near Ahmedabad. The campus lies on ravinous land of River Meshwo. Landscape master planning involved techniques to reclaim the landscape as well as store & recharge water for the campus