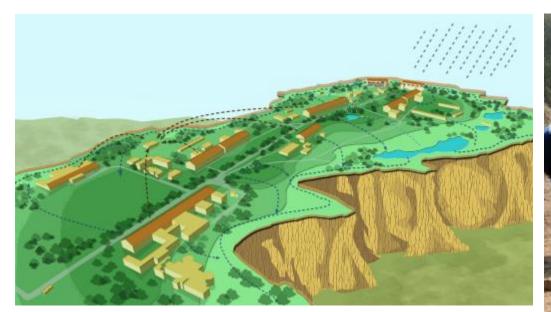

#### About:

Nalanda University is an autonomous international university promoted by India jointly with several Asian countries to create a unique global campus. The University launched an international design competition for its 450 acre campus at Rajgir, Bihar based on the tenets of net-zero development. This competition was won by Vastu-Shilpa Consultants for which ECPL were landscape architects. The masterplan is being finalized and development of the University shall begin in late 2014.

#### WATERBODY EDGE

STEEP SLOPE

**FIREBREAKS** 

MODERATE SLOPE

WHOLAND TRAILS & BUNDS.