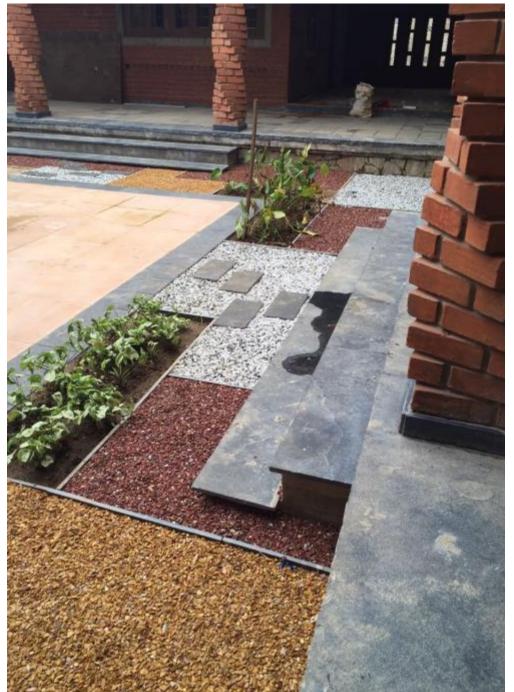

### **Private Residence**

Client

Private

**Location** Surat, India

 Area
 Date

 2000 sqm
 2017

#### About:

A private residence being developed at Surat will have a huge garden wherein several family activities will be centered including a lawn for parties and evening strolls and an informal seating area for family get-togethers.

#### Scope of work: