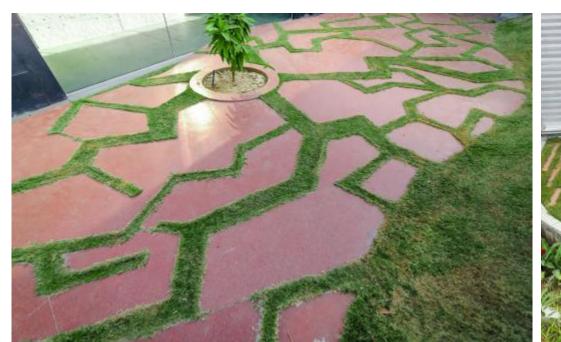

### **Private Residence**

Client

Private

**Location** Surat, India

 Area
 Date

 2000 sqm
 2017

#### About:

A private residence being developed at Surat will have a huge garden wherein several family activities will be centered including a lawn for parties and evening strolls and an informal seating area for family get-togethers.