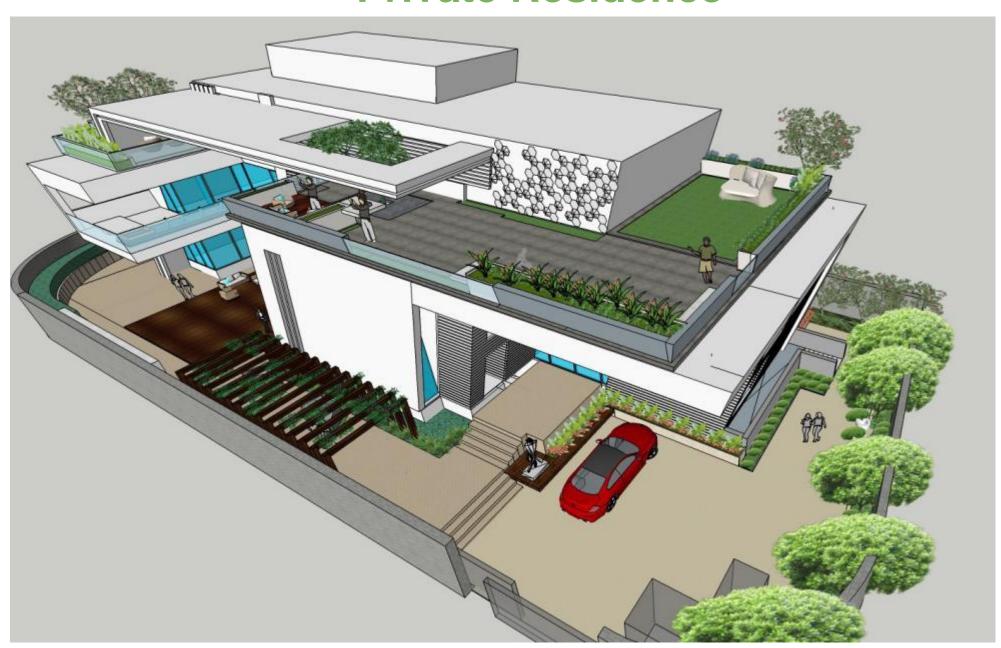

## **Private Residence**

Client Private

**Location** Surat, India

**Area Date** 4200 sqm 2017

About:

An exclusive private residence in Surat with multi-level landscapes.

#### Scope of work: