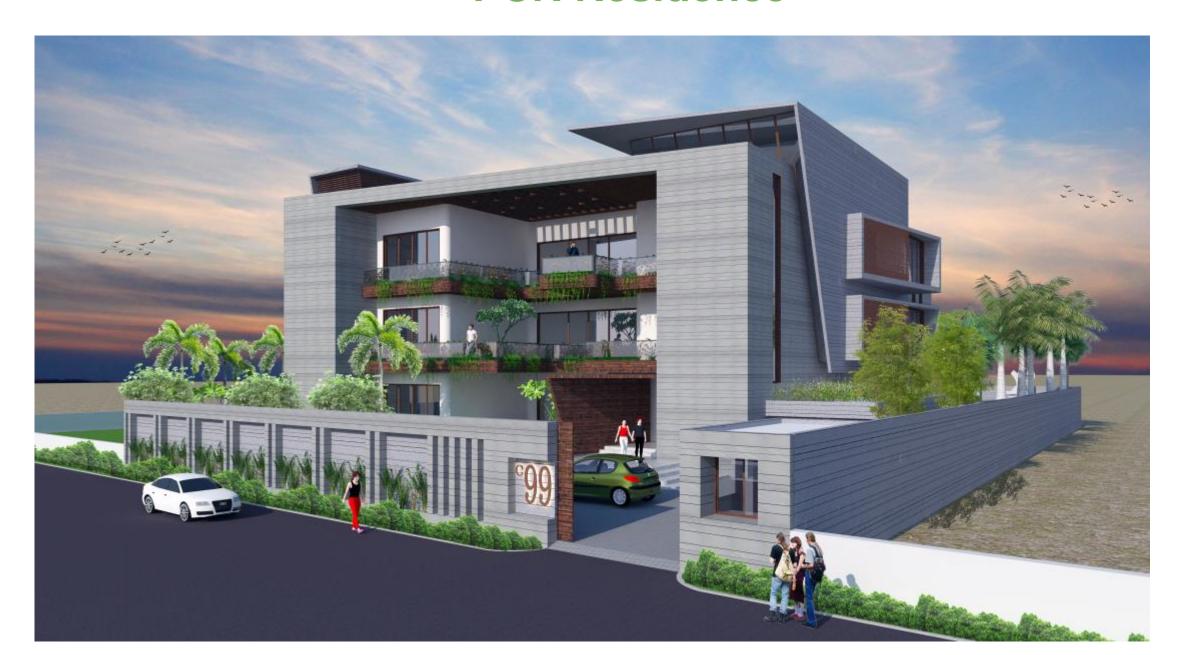

## **PCR Residence**

Location

Surat, India

**Date** 2017

2500 sqm 2

#### About

Area

A private residence in Surat bridges the gap between indoors and outdoors through multi level landscape spaces