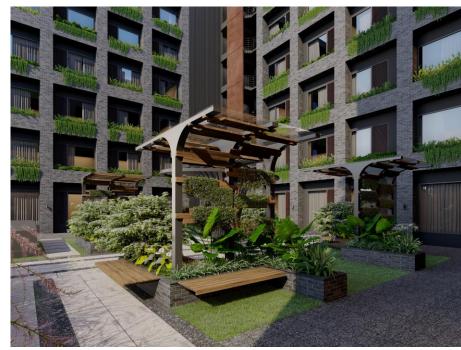

## **Commercial Development at Mumbai**

Client

Vardhaman sonal ventures

**Location** Mumbai, India

Area 500 sqm **Date** 2021

About:

A commercial development in Eastern Ahmedabad with multi level landscapes.

#### Scope of work:

Earthscapes prepared the Concept Design, Schematic Design, Design Development, Tender drawings and Specifications along with periodic site visits during installation stages.

to see our other work, please visit: