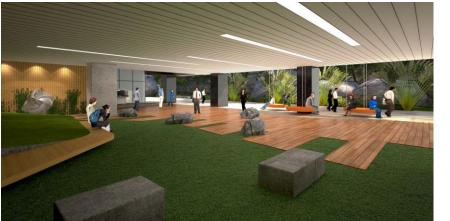

### **Ascendas the V**

Client

Ascendas Singbridge

Location

Hyderabad, India

Area 80,000 sqm

Date 2016

About:

Ascendas V is one of the oldest IT parks in Hyderabad, now slated for redevelopment.The new landscape aims to create a variety of interaction spaces including retail, food and shopping districts, as well as recreation congregation and sports amenities for a new experience.

#### Scope of work:

Earthscapes prepared the Concept Design and Schematic Design for this project