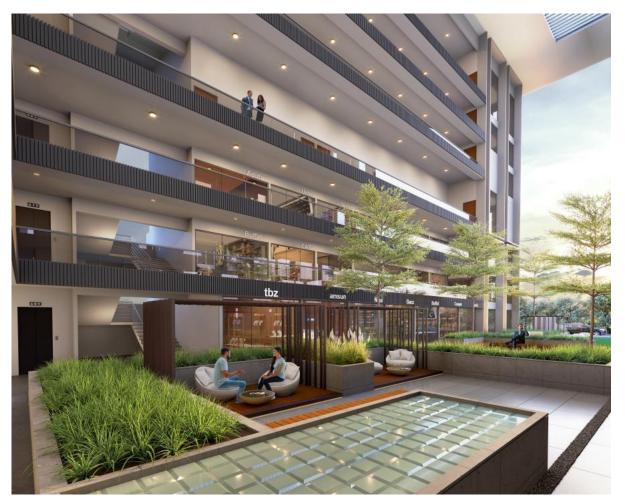

## **Commercial Development at Mumbai**

Client

Vardhaman sonal ventures

**Location** Mumbai, India

Area 500 sqm **Date** 2021

About:

A commercial development in Eastern Ahmedabad with multi level landscapes.

#### Scope of work:

Earthscapes prepared the Concept Design, Schematic Design, Design Development, Tender drawings and Specifications along with periodic site visits during installation stages.

to see our other work, please visit: