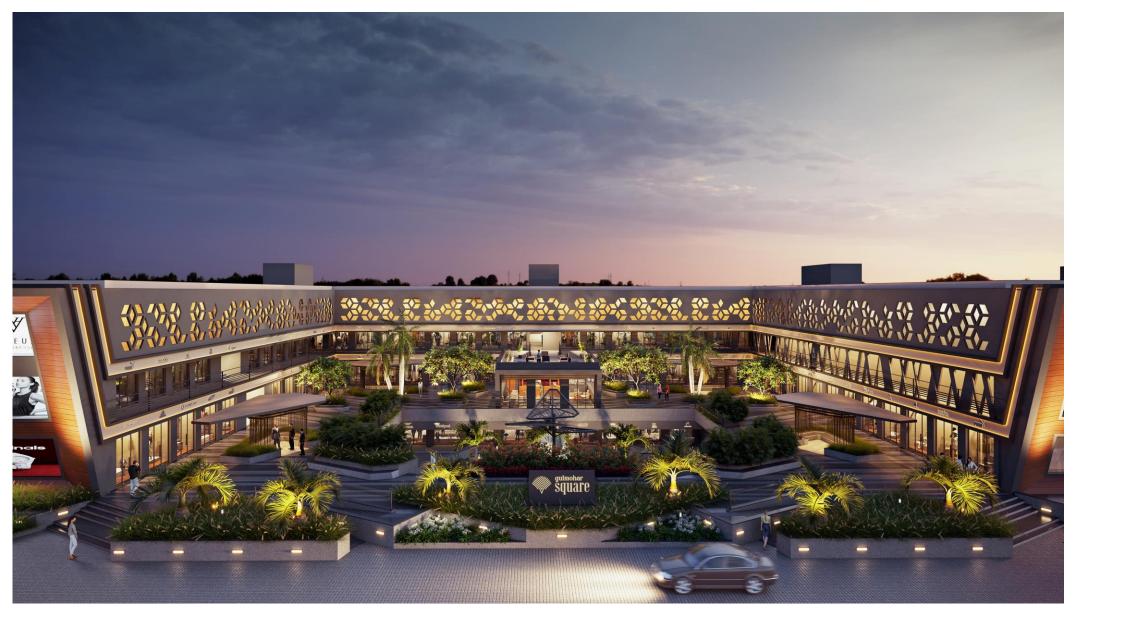

## **Gulmohar Square**

Client

**Gulmohar Realty** 

**Area** 15,000 sqm

**Date** 2020

About:

Landscape design for a highway mall along NH8 between Ahmedabad and Himmatnagar.

#### Scope of work:

Earthscapes prepared the Concept Design, Schematic Design, Design Development, Tender drawings and Specifications along with periodic site visits during installation stages