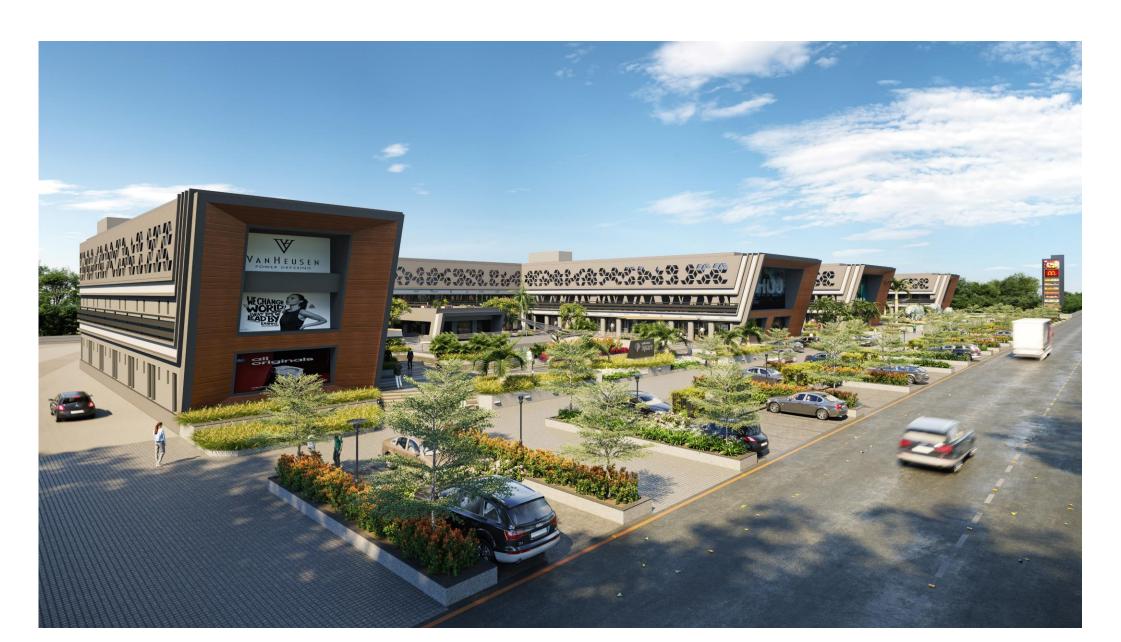

## **Gulmohar Square**

Client

**Gulmohar Realty** 

**Area** 15,000 sqm

**Date** 2020

About:

Landscape design for a highway mall along NH8 between Ahmedabad and Himmatnagar.

#### Scope of work:

Earthscapes prepared the Concept Design, Schematic Design, Design Development, Tender drawings and Specifications along with periodic site visits during installation stages