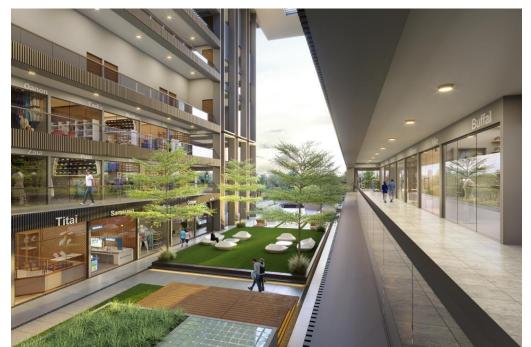

## **Wall Street - NH Commercial**

Client

New Heaven Developers

Location

Surat, India

 Area
 Date

 2700 sqm
 2020

#### About:

A commercial development in Eastern Surat with extensive ground level common amenities.

#### Scope of work:

Earthscapes prepared the Concept Design, Schematic Design, Design Development, Tender drawings and Specifications along with periodic site visits during installation stages.