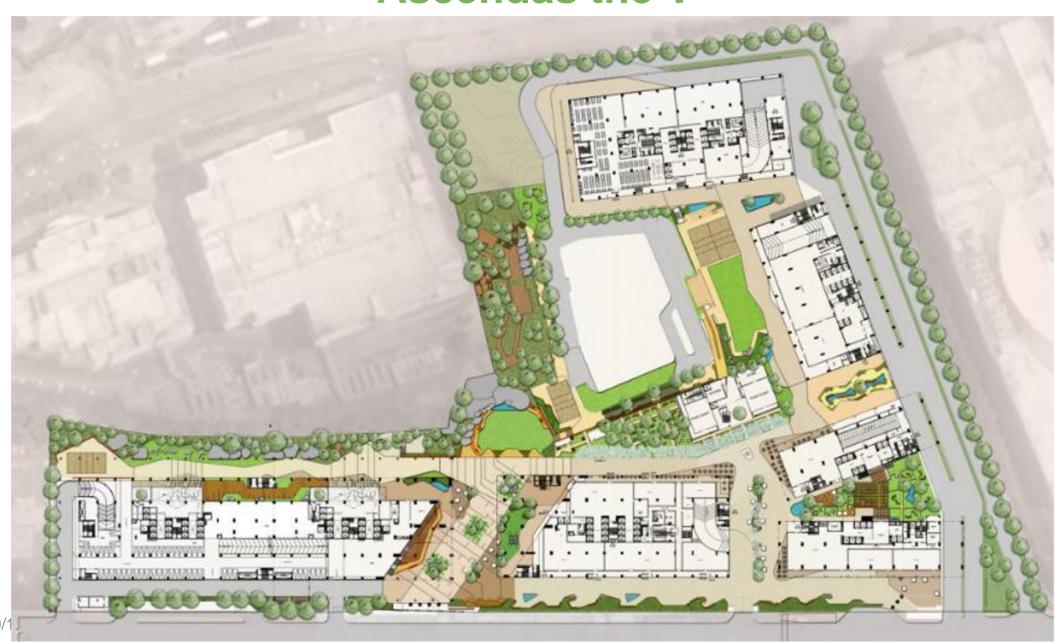

### **Ascendas the V**

Client

Ascendas Singbridge

Location

Hyderabad, India

Area 80,000 sqm

Date 2016

About:

Ascendas V is one of the oldest IT parks in Hyderabad, now slated for redevelopment.The new landscape aims to create a variety of interaction spaces including retail, food and shopping districts, as well as recreation congregation and sports amenities for a new experience.

#### Scope of work:

Earthscapes prepared the Concept Design and Schematic Design for this project