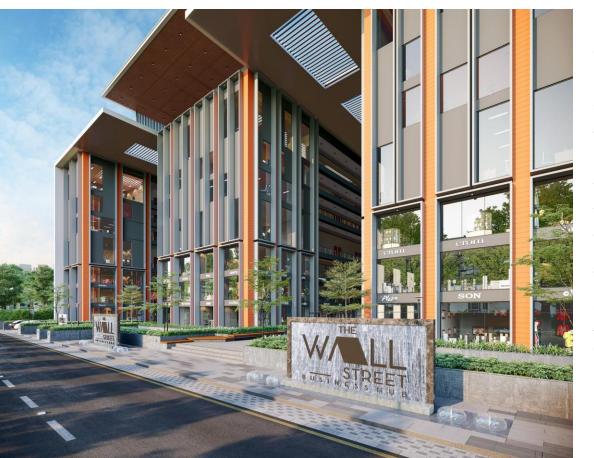

## **Wall Street - NH Commercial**

Client

New Heaven Developers

Location

Surat, India

 Area
 Date

 2700 sqm
 2020

#### About:

A commercial development in Eastern Surat with extensive ground level common amenities.

#### Scope of work:

Earthscapes prepared the Concept Design, Schematic Design, Design Development, Tender drawings and Specifications along with periodic site visits during installation stages.