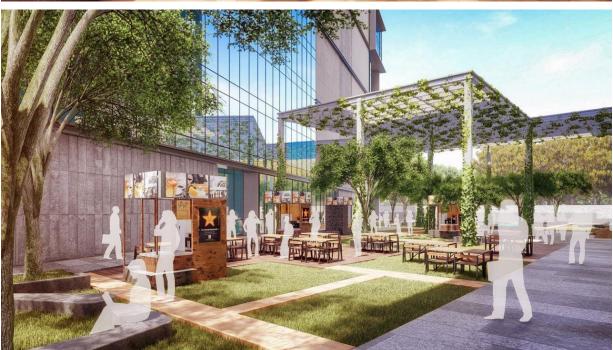

### **Ascendas the V**

Client

Ascendas Singbridge

Location

Hyderabad, India

Area 80,000 sqm

Date 2016

About:

Ascendas V is one of the oldest IT parks in Hyderabad, now slated for redevelopment.The new landscape aims to create a variety of interaction spaces including retail, food and shopping districts, as well as recreation congregation and sports amenities for a new experience.

#### Scope of work:

Earthscapes prepared the Concept Design and Schematic Design for this project