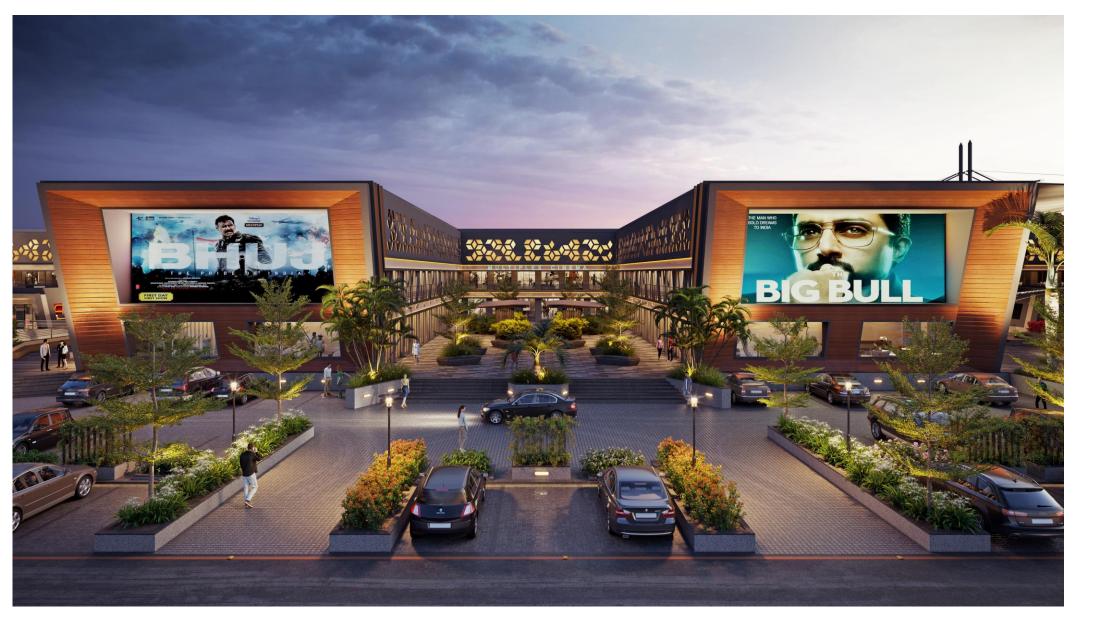

## **Gulmohar Square**

Client

**Gulmohar Realty** 

**Area** 15,000 sqm

**Date** 2020

About:

Landscape design for a highway mall along NH8 between Ahmedabad and Himmatnagar.

#### Scope of work:

Earthscapes prepared the Concept Design, Schematic Design, Design Development, Tender drawings and Specifications along with periodic site visits during installation stages