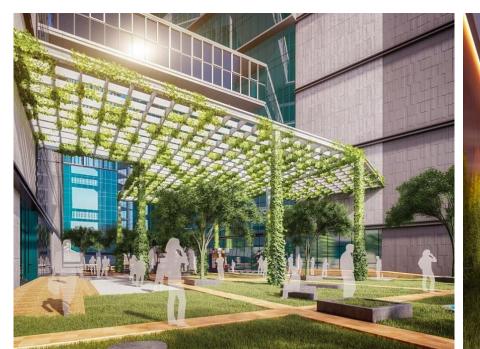

### **Ascendas the V**

Client

Ascendas Singbridge

Location

Hyderabad, India

Area 80,000 sqm

Date 2016

About:

Ascendas V is one of the oldest IT parks in Hyderabad, now slated for redevelopment.The new landscape aims to create a variety of interaction spaces including retail, food and shopping districts, as well as recreation congregation and sports amenities for a new experience.

#### Scope of work:

Earthscapes prepared the Concept Design and Schematic Design for this project