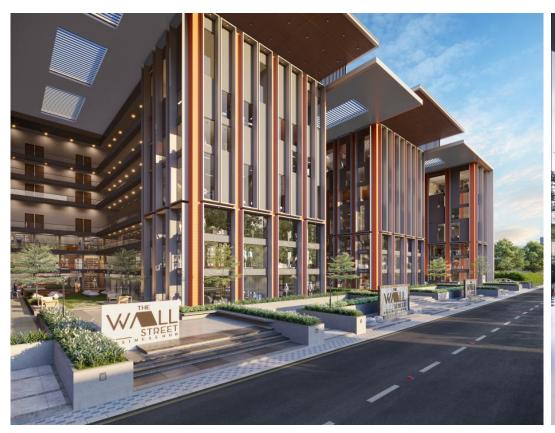

## **Wall Street - NH Commercial**

Client

New Heaven Developers

Location

Surat, India

 Area
 Date

 2700 sqm
 2020

#### About:

A commercial development in Eastern Surat with extensive ground level common amenities.

#### Scope of work:

Earthscapes prepared the Concept Design, Schematic Design, Design Development, Tender drawings and Specifications along with periodic site visits during installation stages.