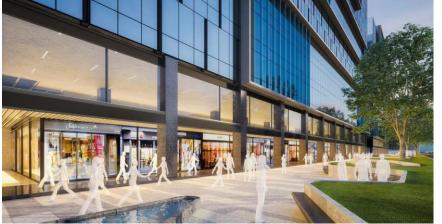

### **Ascendas the V**

Client

Ascendas Singbridge

Location

Hyderabad, India

Area 80,000 sqm

Date 2016

About:

Ascendas V is one of the oldest IT parks in Hyderabad, now slated for redevelopment.The new landscape aims to create a variety of interaction spaces including retail, food and shopping districts, as well as recreation congregation and sports amenities for a new experience.

#### Scope of work:

Earthscapes prepared the Concept Design and Schematic Design for this project