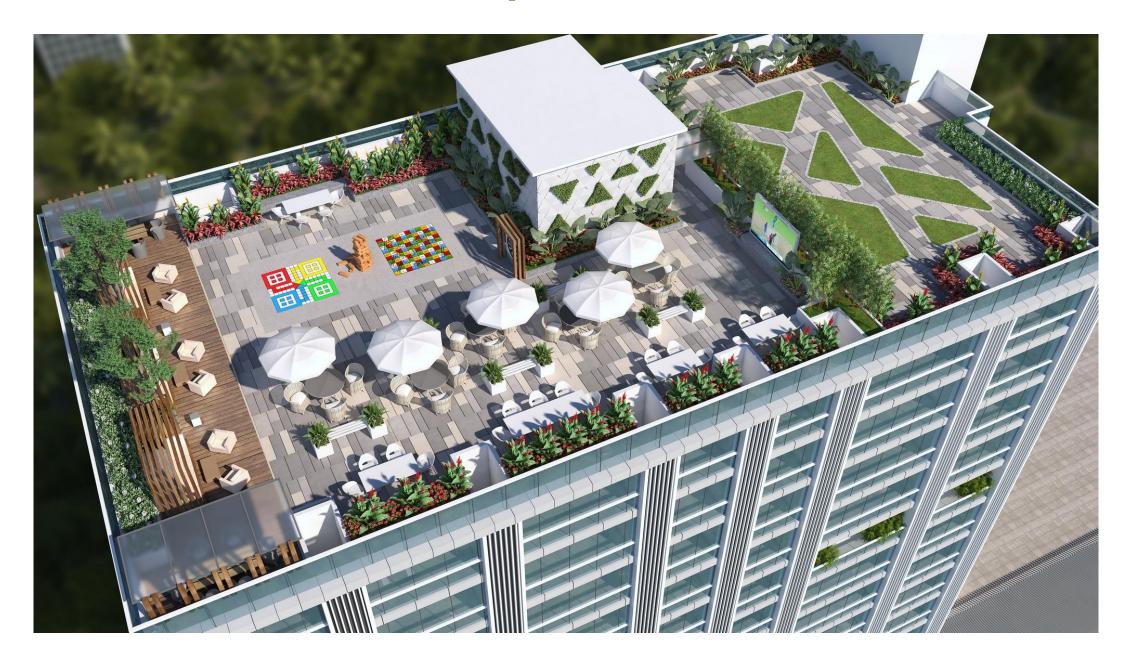

## **Commercial Development at Mumbai**

Client

Vardhaman sonal ventures

**Location** Mumbai, India

Area 500 sqm **Date** 2021

About:

A commercial development in Eastern Ahmedabad with multi level landscapes.

#### Scope of work:

Earthscapes prepared the Concept Design, Schematic Design, Design Development, Tender drawings and Specifications along with periodic site visits during installation stages.

to see our other work, please visit: