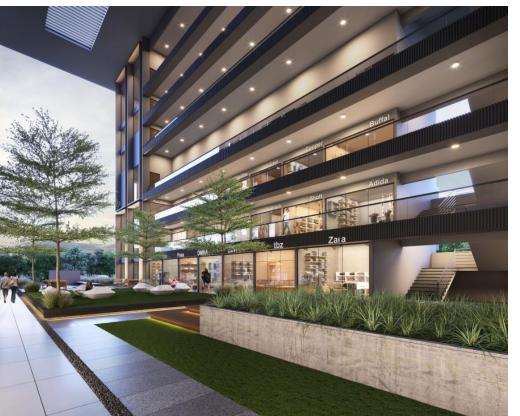

## **Wall Street - NH Commercial**

Client

New Heaven Developers

Location

Surat, India

 Area
 Date

 2700 sqm
 2020

#### About:

A commercial development in Eastern Surat with extensive ground level common amenities.

#### Scope of work:

Earthscapes prepared the Concept Design, Schematic Design, Design Development, Tender drawings and Specifications along with periodic site visits during installation stages.