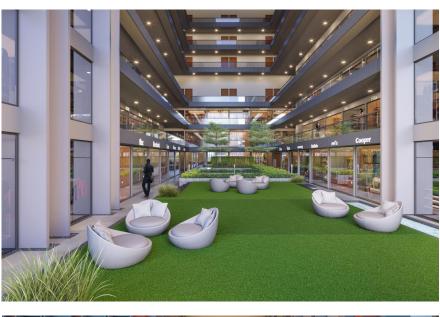

## **Wall Street - NH Commercial**

Client

New Heaven Developers

Location

Surat, India

 Area
 Date

 2700 sqm
 2020

#### About:

A commercial development in Eastern Surat with extensive ground level common amenities.

#### Scope of work:

Earthscapes prepared the Concept Design, Schematic Design, Design Development, Tender drawings and Specifications along with periodic site visits during installation stages.