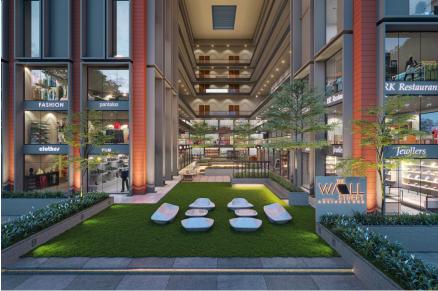

## **Wall Street - NH Commercial**

Client

New Heaven Developers

Location

Surat, India

 Area
 Date

 2700 sqm
 2020

#### About:

A commercial development in Eastern Surat with extensive ground level common amenities.

#### Scope of work:

Earthscapes prepared the Concept Design, Schematic Design, Design Development, Tender drawings and Specifications along with periodic site visits during installation stages.