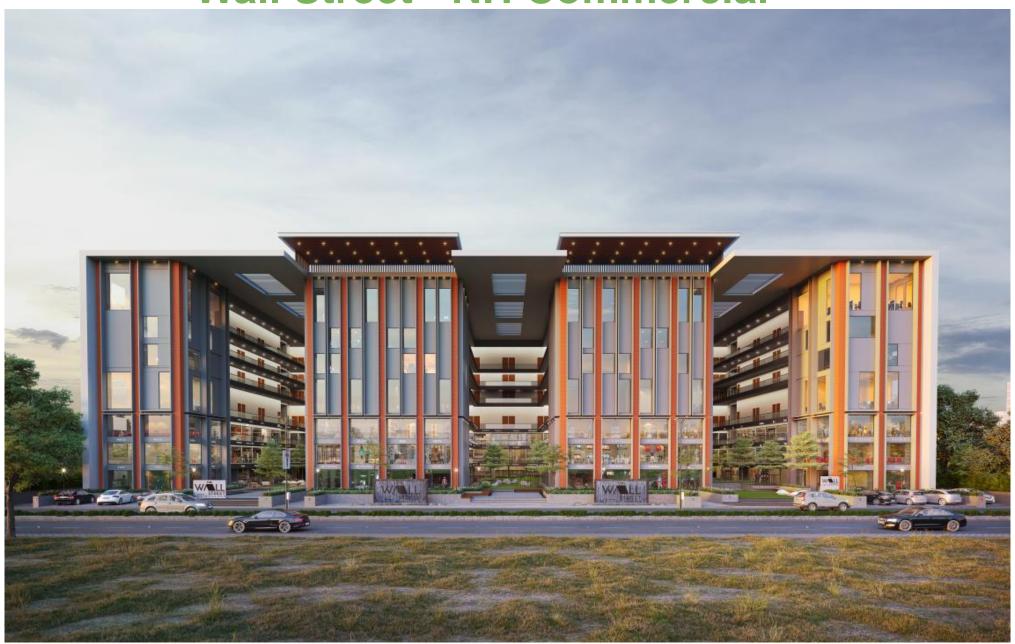

## **Wall Street - NH Commercial**

Client

New Heaven Developers

Location

Surat, India

 Area
 Date

 2700 sqm
 2020

#### About:

A commercial development in Eastern Surat with extensive ground level common amenities.

#### Scope of work:

Earthscapes prepared the Concept Design, Schematic Design, Design Development, Tender drawings and Specifications along with periodic site visits during installation stages.