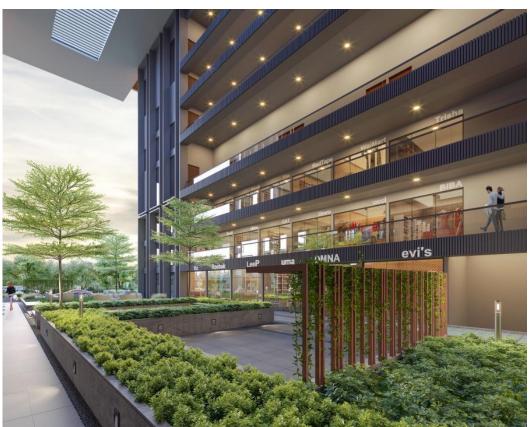

## **Wall Street - NH Commercial**

Client

New Heaven Developers

Location

Surat, India

 Area
 Date

 2700 sqm
 2020

#### About:

A commercial development in Eastern Surat with extensive ground level common amenities.

#### Scope of work:

Earthscapes prepared the Concept Design, Schematic Design, Design Development, Tender drawings and Specifications along with periodic site visits during installation stages.