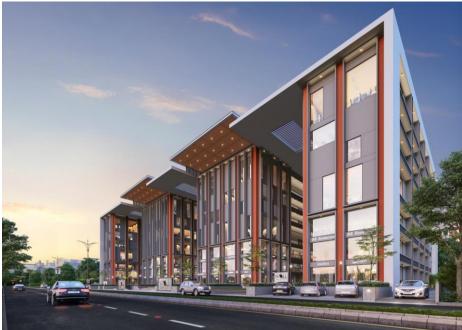

## **Wall Street - NH Commercial**

Client

New Heaven Developers

Location

Surat, India

 Area
 Date

 2700 sqm
 2020

#### About:

A commercial development in Eastern Surat with extensive ground level common amenities.

#### Scope of work:

Earthscapes prepared the Concept Design, Schematic Design, Design Development, Tender drawings and Specifications along with periodic site visits during installation stages.