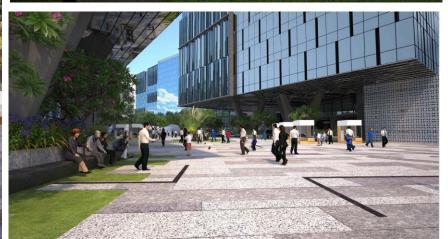

### **Ascendas the V**

Client

Ascendas Singbridge

Location

Hyderabad, India

Area 80,000 sqm

Date 2016

About:

Ascendas V is one of the oldest IT parks in Hyderabad, now slated for redevelopment.The new landscape aims to create a variety of interaction spaces including retail, food and shopping districts, as well as recreation congregation and sports amenities for a new experience.

#### Scope of work:

Earthscapes prepared the Concept Design and Schematic Design for this project