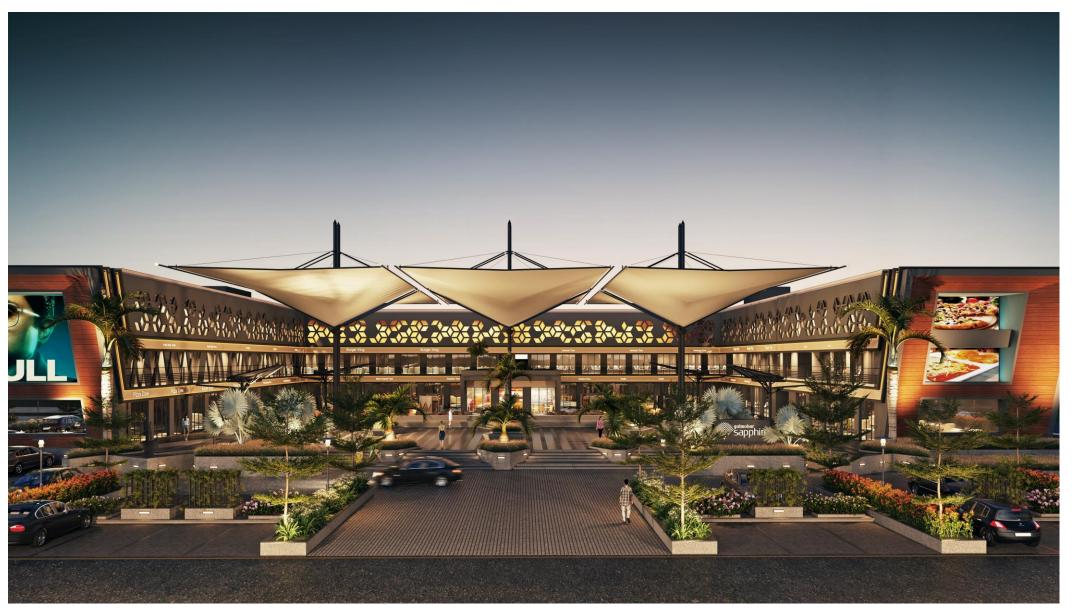

## **Gulmohar Square**

Client

**Gulmohar Realty** 

**Area** 15,000 sqm

**Date** 2020

About:

Landscape design for a highway mall along NH8 between Ahmedabad and Himmatnagar.

#### Scope of work:

Earthscapes prepared the Concept Design, Schematic Design, Design Development, Tender drawings and Specifications along with periodic site visits during installation stages