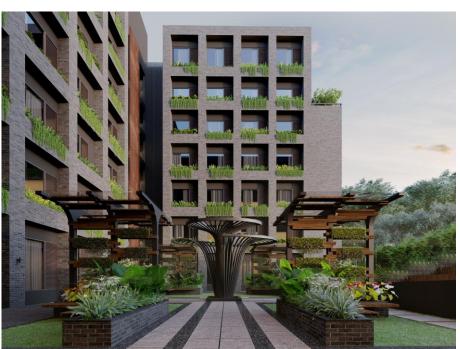

## **Commercial Development at Mumbai**

Client

Vardhaman sonal ventures

**Location** Mumbai, India

Area 500 sqm **Date** 2021

About:

A commercial development in Eastern Ahmedabad with multi level landscapes.

#### Scope of work:

Earthscapes prepared the Concept Design, Schematic Design, Design Development, Tender drawings and Specifications along with periodic site visits during installation stages.

to see our other work, please visit: