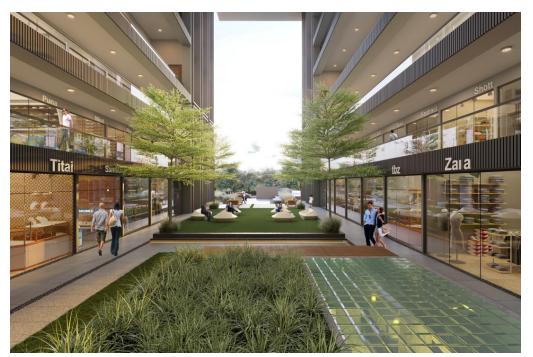

## **Wall Street - NH Commercial**

Client

New Heaven Developers

Location

Surat, India

 Area
 Date

 2700 sqm
 2020

#### About:

A commercial development in Eastern Surat with extensive ground level common amenities.

#### Scope of work:

Earthscapes prepared the Concept Design, Schematic Design, Design Development, Tender drawings and Specifications along with periodic site visits during installation stages.