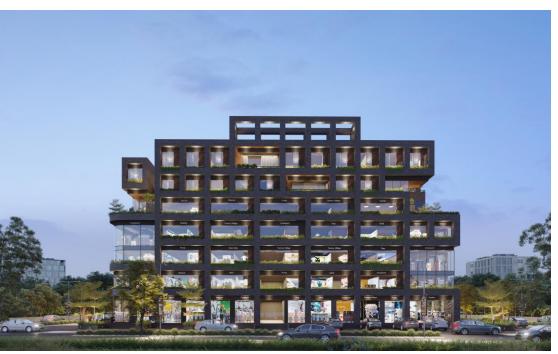

## **Commercial Development at Mumbai**

Client

Vardhaman sonal ventures

**Location** Mumbai, India

Area 500 sqm **Date** 2021

About:

A commercial development in Eastern Ahmedabad with multi level landscapes.

#### Scope of work:

Earthscapes prepared the Concept Design, Schematic Design, Design Development, Tender drawings and Specifications along with periodic site visits during installation stages.

to see our other work, please visit: