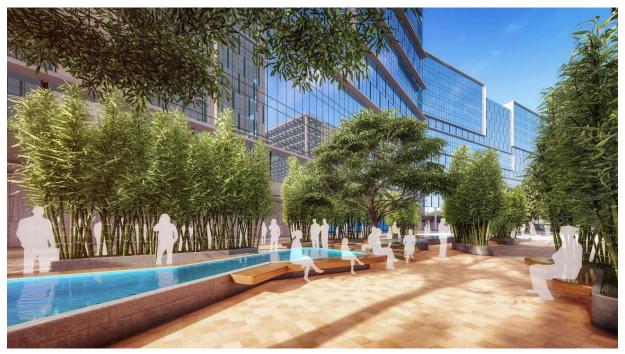

### **Ascendas the V**

Client

Ascendas Singbridge

Location

Hyderabad, India

Area 80,000 sqm

Date 2016

About:

Ascendas V is one of the oldest IT parks in Hyderabad, now slated for redevelopment.The new landscape aims to create a variety of interaction spaces including retail, food and shopping districts, as well as recreation congregation and sports amenities for a new experience.