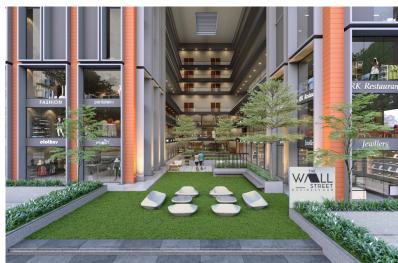

## **Wall Street - NH Commercial**

Client

New Heaven Developers

Location

Surat, India

 Area
 Date

 2700 sqm
 2020

#### About:

A commercial development in Eastern Surat with extensive ground level common amenities.

#### Scope of work:

Earthscapes prepared the Concept Design, Schematic Design, Design Development, Tender drawings and Specifications along with periodic site visits during installation stages.