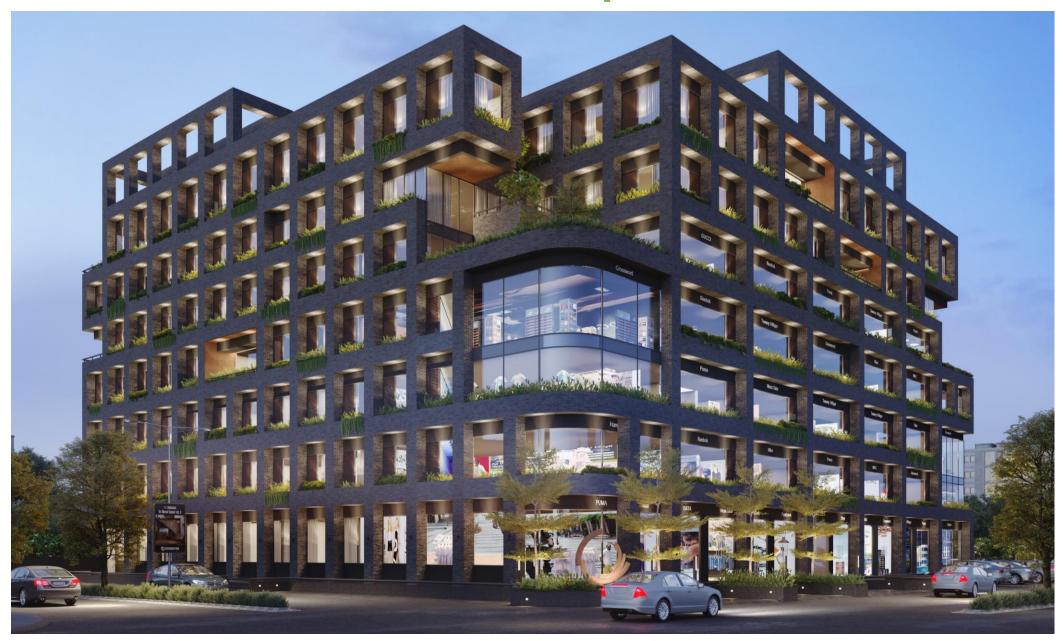

## **Commercial Development at Nikol**

Client

AV Developers

Location

Ahmedabad, India

**Area Date** 2,100 m<sup>2</sup> 2021

#### About:

A commercial development in Eastern Ahmedabad with multi level landscapes.

#### Scope of work:

Earthscapes prepared the Concept Design, Schematic Design, Development, Tender drawings and Specifications along with periodic site visits during installation stages.