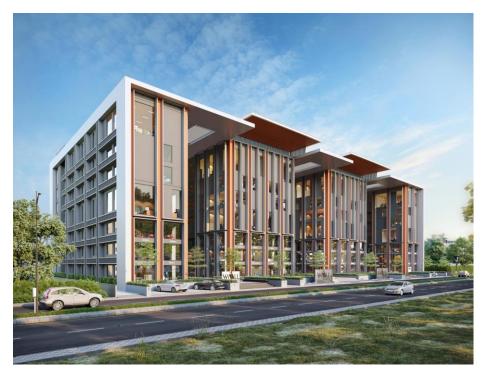

## **Wall Street - NH Commercial**

Client

New Heaven Developers

Location

Surat, India

 Area
 Date

 2700 sqm
 2020

#### About:

A commercial development in Eastern Surat with extensive ground level common amenities.

#### Scope of work:

Earthscapes prepared the Concept Design, Schematic Design, Design Development, Tender drawings and Specifications along with periodic site visits during installation stages.