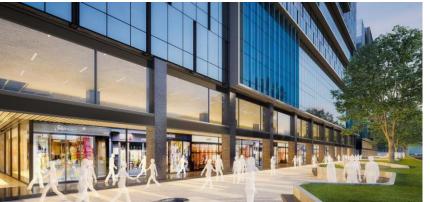

### **Ascendas the V**

Client

Ascendas Singbridge

Location

Hyderabad, India

Area 80,000 sqm

Date 2016

About:

Ascendas V is one of the oldest IT parks in Hyderabad, now slated for redevelopment.The new landscape aims to create a variety of interaction spaces including retail, food and shopping districts, as well as recreation congregation and sports amenities for a new experience.

#### Scope of work:

Earthscapes prepared the Concept Design and Schematic Design for this project