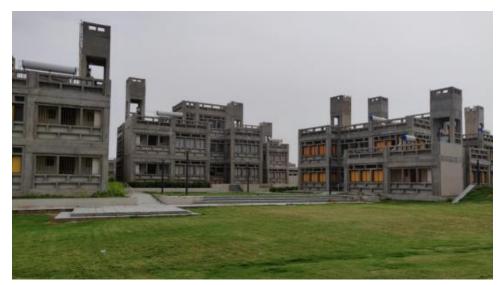

## The Scindia school

#### **PROJECT DETAILS**

CLIENT The Scindia school
LOCATION Gwalior, India
AREA 200 acres
YEAR 2018

#### **ABOUT**

Water management master plan for rainwater harvesting and self sustenance for one of the oldest boarding schools in India.

#### **SCOPE OF WORK**

Earthscapes prepared a water management plan and provided advisory for its implementation.