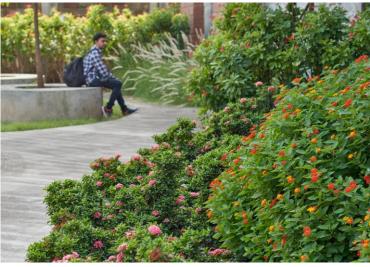

## **Character of pores** for human interaction

Identifying spaces as per size and possible activities that can be conducted

Of the 519 trees, most were part of the mango and fruit orchards. There was also a beautiful coconot grove, couple of large banyan / vad trees near road edge and a few large size trees of jungle jalebi near framlands.

# 95 % enclosure 75 % enclosure 50 % enclosure 25 % enclosure

earthscapes

Long view towards farmlands- outward looking spaces

Pause point

Broken view - Invert looking spaces

Small garden

Large open to sky Invert looking spaces

Large social spaces

Mix of limited view and long view

Pathway, plaza

Large enclosed invert looking spacess

Large garden

Strolling Pathway