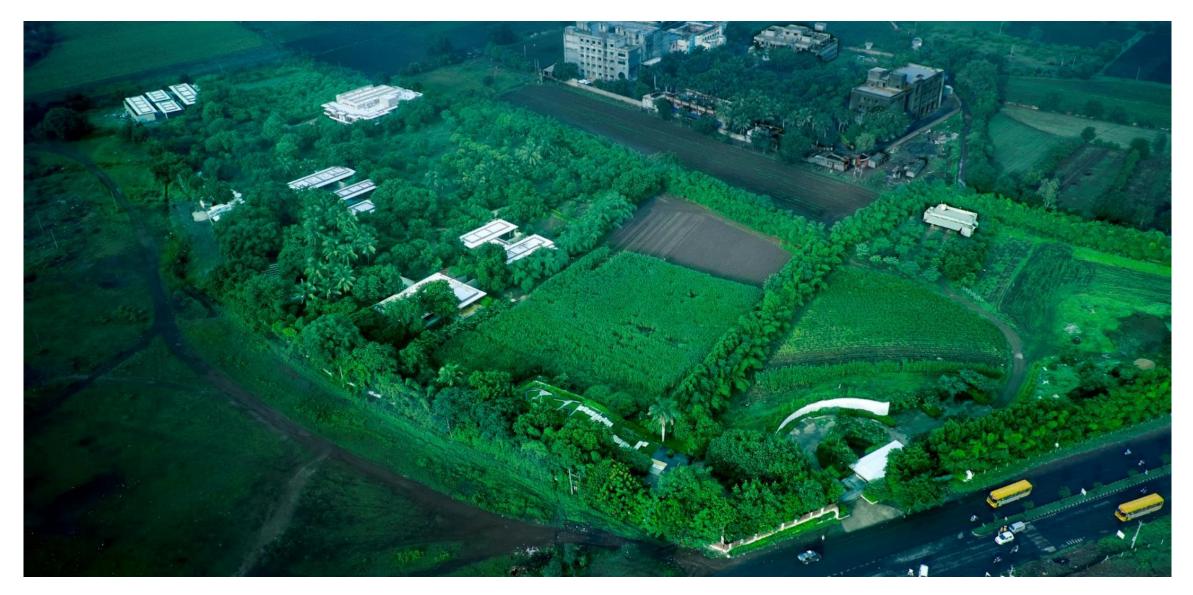

#### **PROJECT DETAILS**

CLIENT R K University Corp.

LOCATION Rajkot Gujarat

AREA 9 acres YEAR 2017

#### **ABOUT**

A naturopathy based resort coming up at Rajkot. The site was an existing amba-wadi that was integrated into the masterplan design.

#### **SCOPE OF WORK**

Earthscapes prepared the Concept Design, Schematic Design, Design Development, Tender drawings and Specifications along with periodic site visits during installation stages.

The diameter of root zone is estimated based on the size of canopy