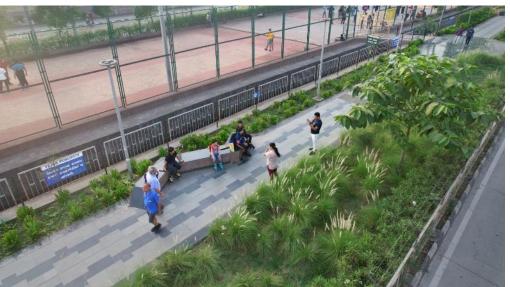

#### Raksha Shakti University

Surat linear park

#### PROJECT DETAILS

CLIENT Surat Municipal

Corporation

LOCATION Surat, India AREA 32 acres YEAR 2016

#### **ABOUT**

A 6km long 32 acre park is proposed in a high end suburb of Surat. The park aims to create a landmark public space that comprises of congregation areas, lawns, gardens, public amenities, sports areas and childrens play areas along the road.

#### SCOPE OF WORK

Earthscapes prepared the Concept Design, Schematic Design, Design Development, Tender drawings and Specifications along with periodic site visits during installation stages.