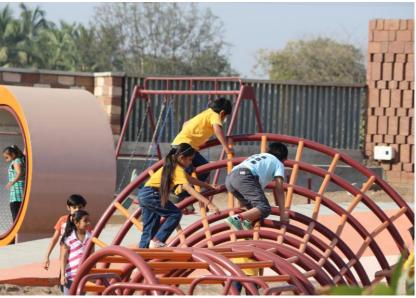

### Northstar Nest

#### PROJECT DETAILS

CLIENT The North Star School

LOCATION Rajkot, India AREA 5,000 m² YEAR 2018

### **ABOUT**

A unique pre school with a large interactive play area for children consisting of multi-sensory experiences.

### **SCOPE OF WORK**