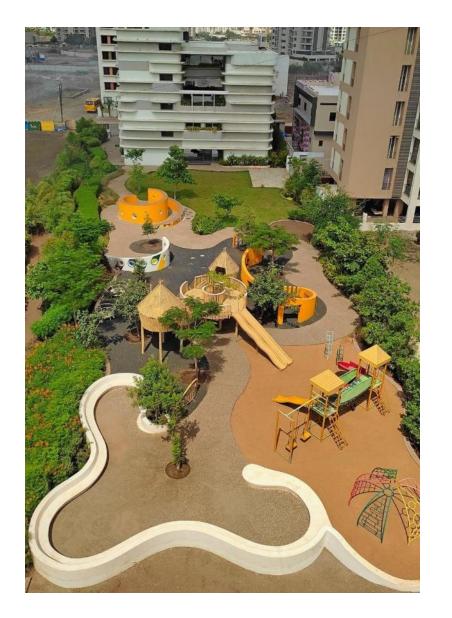

### Northstar Nest

#### PROJECT DETAILS

CLIENT The North Star School

LOCATION Rajkot, India AREA 5,000 m² YEAR 2018

### **ABOUT**

A unique pre school with a large interactive play area for children consisting of multi-sensory experiences.