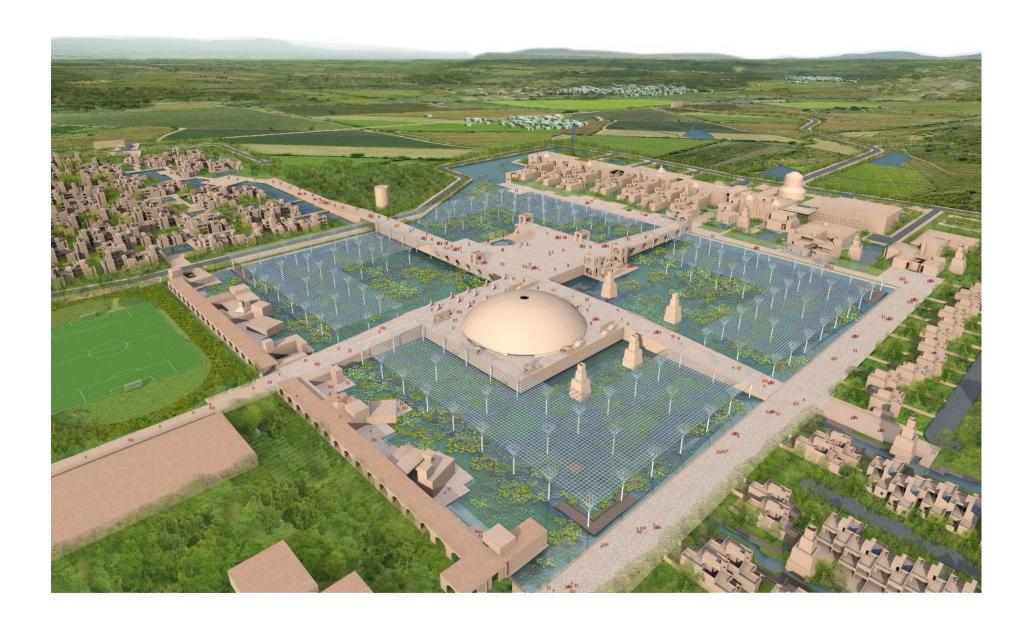

#### **PROJECT DETAILS**

CLIENT Nalanda University LOCATION Rajgir Bihar, India

AREA 450 acres YEAR 2012

#### **ABOUT**

Nalanda University autonomous international university promoted by India jointly with several Asian countries to create a unique global campus. The launched University international design competition for its 450 acre campus at Rajgir, Bihar based on the tenets of netdevelopment. zero This competition was won by Vastu-Shilpa Consultants for which ECPL were landscape architects. The masterplan being finalized and development of the University shall begin in late 2014.