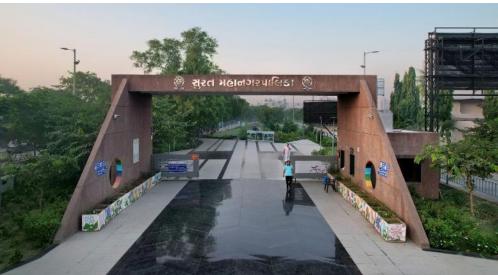

#### Raksha Shakti University

Surat linear park

#### PROJECT DETAILS

CLIENT Surat Municipal

Corporation

LOCATION Surat, India AREA 32 acres YEAR 2016

#### **ABOUT**

A 6km long 32 acre park is proposed in a high end suburb of Surat. The park aims to create a landmark public space that comprises of congregation areas, lawns, gardens, public amenities, sports areas and childrens play areas along the road.

#### SCOPE OF WORK

Earthscapes prepared the Concept Design, Schematic Design, Design Development, Tender drawings and Specifications along with periodic site visits during installation stages.