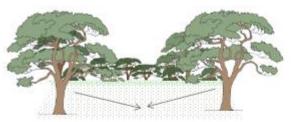

## **Character of pores** for human interaction

Identifying spaces as per size and possible activities that can be conducted

Of the 519 trees, most were part of the mango and fruit orchards. There was also a beautiful coconot grove, couple of large banyan / vad trees near road edge and a few large size trees of jungle jalebi near framlands.

# 95 % enclosure 75 % enclosure 50 % enclosure 25 % enclosure

earthscapes

Long view towards farmlands- outward looking spaces

Pause point

Broken view - Invert looking spaces

Small garden

Large open to sky Invert looking spaces

Large social spaces

Mix of limited view and long view

Pathway, plaza

Large enclosed invert looking spacess

Large garden

Strolling Pathway