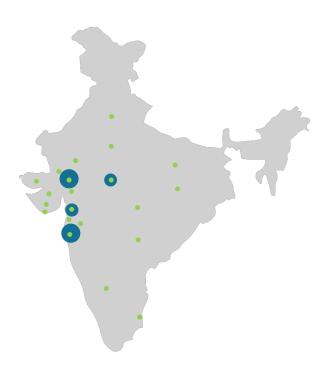

## our offices

We have a staff of 12 in Ahmedabad and 5 in Mumbai with three full time ISOLA accredited landscape architects. Our offices are equipped with the latest computer systems having centralized cloud backup and genuine software.

Green dots represent locations with Earthscapes projects