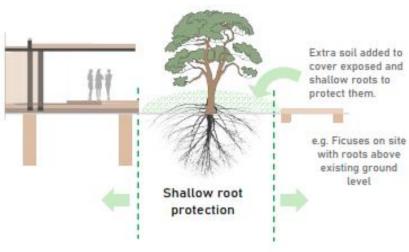

abad

Karan Grover and Associates Vadodara

Arya Associates Ahmedabad

Apurva Amin Architects Ahmedabad

Avasiti Design Consultancy Ahmedabad

Establish Design Ahmedabad

The Urban Lab Ahmedabad

Elemental Studio Ahmedabad









#### Raga Svara

#### **PROJECT DETAILS**

CLIENT R K University Corp.

LOCATION Rajkot Gujarat

AREA 9 acres YEAR 2017

#### **ABOUT**

A naturopathy based resort coming up at Rajkot. The site was an existing amba-wadi that was integrated into the masterplan design.

#### **SCOPE OF WORK**

Earthscapes prepared the Concept Design, Schematic Design, Design Development, Tender drawings and Specifications along with periodic site visits during installation stages.







The diameter of root zone is estimated based on the size of canopy

#### No Damage to canopy













## **Character of pores** for human interaction

Identifying spaces as per size and possible activities that can be conducted

Of the 519 trees, most were part of the mango and fruit orchards. There was also a beautiful coconot grove, couple of large banyan / vad trees near road edge and a few large size trees of jungle jalebi near framlands.

# 95 % enclosure 75 % enclosure 50 % enclosure 25 % enclosure











earthscapes



Long view towards farmlands- outward looking spaces



Pause point



Broken view - Invert looking spaces



Small garden



Large open to sky Invert looking spaces



Large social spaces



Mix of limited view and long view



Pathway, plaza



Large enclosed invert looking spacess



Large garden



Strolling Pathway























#### Raga