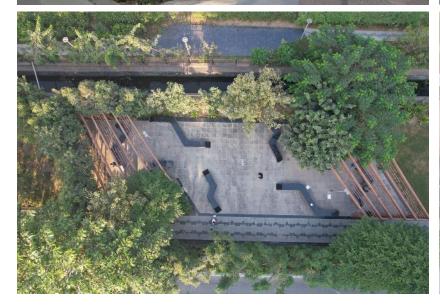

#### Raksha Shakti University

Surat linear park

#### PROJECT DETAILS

CLIENT Surat Municipal

Corporation

LOCATION Surat, India AREA 32 acres YEAR 2016

#### **ABOUT**

A 6km long 32 acre park is proposed in a high end suburb of Surat. The park aims to create a landmark public space that comprises of congregation areas, lawns, gardens, public amenities, sports areas and childrens play areas along the road.

#### SCOPE OF WORK

Earthscapes prepared the Concept Design, Schematic Design, Design Development, Tender drawings and Specifications along with periodic site visits during installation stages.