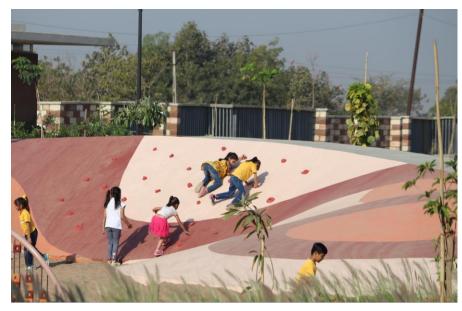

### Northstar Nest

#### PROJECT DETAILS

CLIENT The North Star School

LOCATION Rajkot, India AREA 5,000 m² YEAR 2018

### **ABOUT**

A unique pre school with a large interactive play area for children consisting of multi-sensory experiences.

### **SCOPE OF WORK**