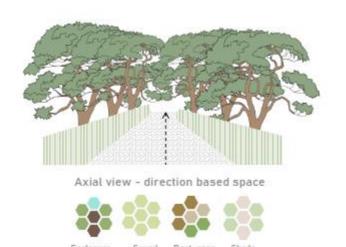

## **Character of pores** for human interaction

Identifying spaces as per size and possible activities that can be conducted

Of the 519 trees, most were part of the mango and fruit orchards. There was also a beautiful coconot grove, couple of large banyan / vad trees near road edge and a few large size trees of jungle jalebi near framlands.

# 95 % enclosure 75 % enclosure 50 % enclosure 25 % enclosure

earthscapes

Long view towards farmlands- outward looking spaces

Pause point

Broken view - Invert looking spaces

Small garden

Large open to sky Invert looking spaces

Large social spaces

Mix of limited view and long view

Pathway, plaza

Large enclosed invert looking spacess

Large garden

Strolling Pathway