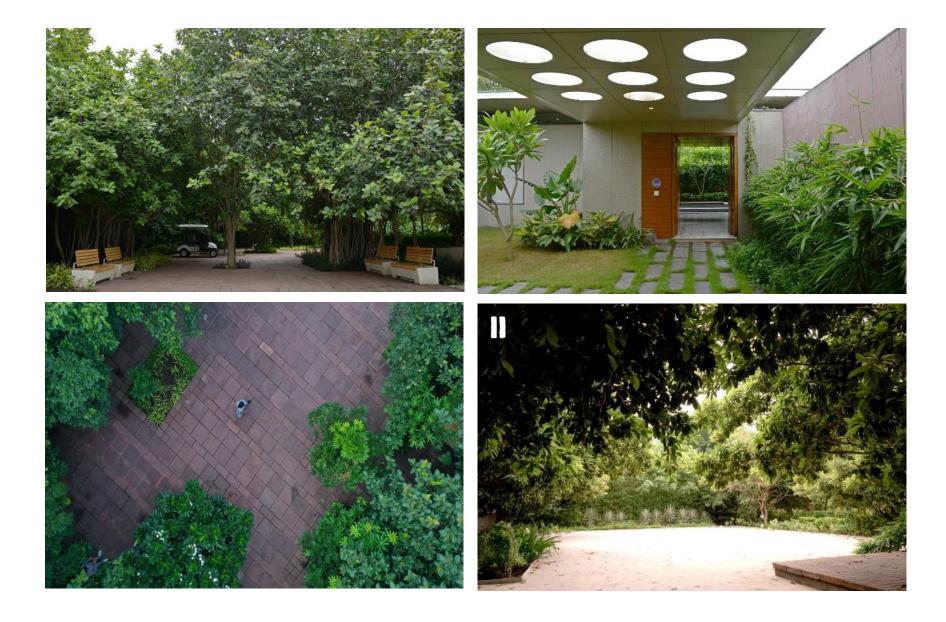

#### Raga Svara

#### **PROJECT DETAILS**

CLIENT R K University Corp.

LOCATION Rajkot Gujarat

AREA 9 acres YEAR 2017

#### **ABOUT**

A naturopathy based resort coming up at Rajkot. The site was an existing amba-wadi that was integrated into the masterplan design.

#### **SCOPE OF WORK**

Earthscapes prepared the Concept Design, Schematic Design, Design Development, Tender drawings and Specifications along with periodic site visits during installation stages.

The diameter of root zone is estimated based on the size of canopy