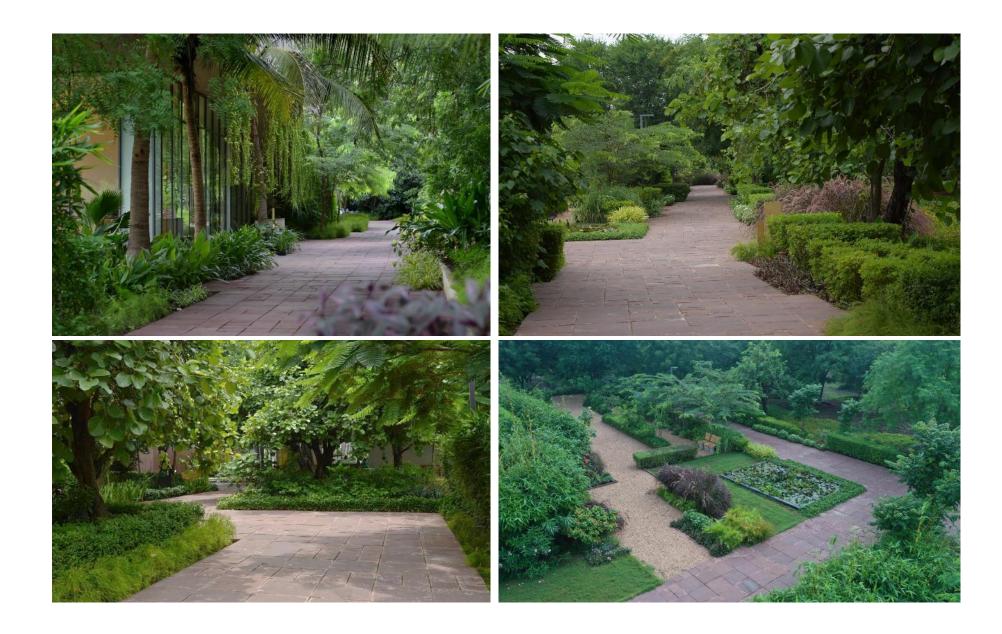

## **Character of pores** for human interaction

Identifying spaces as per size and possible activities that can be conducted

Of the 519 trees, most were part of the mango and fruit orchards. There was also a beautiful coconot grove, couple of large banyan / vad trees near road edge and a few large size trees of jungle jalebi near framlands.

# 95 % enclosure 75 % enclosure 50 % enclosure 25 % enclosure

earthscapes

Long view towards farmlands- outward looking spaces

Pause point

Broken view - Invert looking spaces

Small garden

Large open to sky Invert looking spaces

Large social spaces

Mix of limited view and long view

Pathway, plaza

Large enclosed invert looking spacess

Large garden

Strolling Pathway