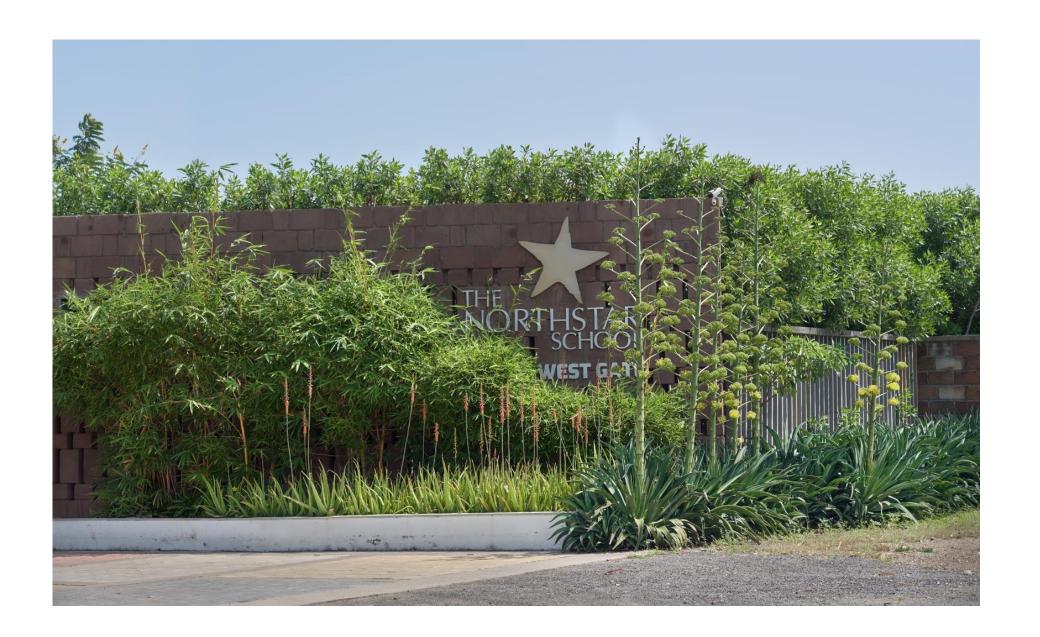

#### **PROJECT DETAILS**

**CLIENT** The North Star School

LOCATION Rajkot, India

AREA 18 acres YEAR 2014

#### **ABOUT**

A residential school in Rajkot where Earthscapes developed the masterplan including unique play structures

#### **SCOPE OF WORK**

Earthscapes prepared the Concept Design, Schematic Design, Design Development, Tender drawings and Specifications along with periodic site visits during installation stages.