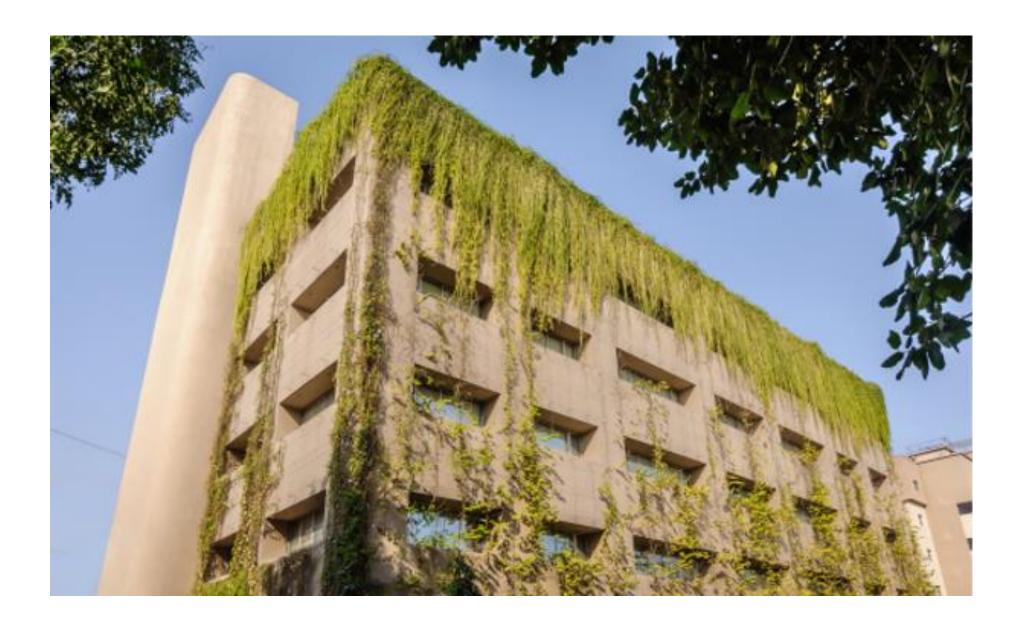

### Shairu Gems HQ

#### **PROJECT DETAILS**

CLIENT Shairu Gems LTD
LOCATION Surat, Gujarat
AREA 2500 sqm
YEAR 2011

#### **ABOUT**

The landscape of Shairu Gems factory, Surat is an attempt at creating natural spaces where no space exists. The geometry of the landscape takes inspiration from the gems polishing activity of the factory and is manifested through natural stone patterns in different kinds of finishes. The landscape rises from the ground and climbs onto the building facade, creating an entire aesthetic display and ecosystem on the vertical walls and higher levels where space is available.