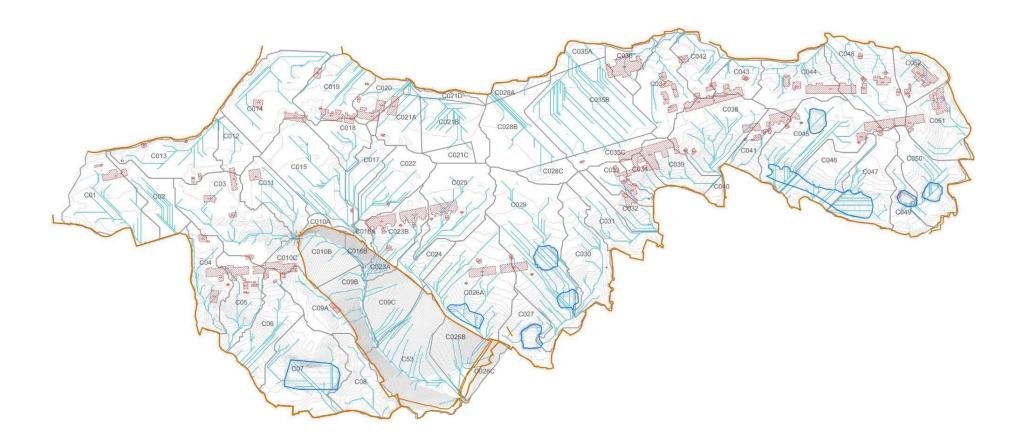

oration Flushing Top up Water (First time only) bodies 18ML ~57ML Drinking Domestic Recycled 78.7ML 6.85ML Flushing 37ML **Water Supply** 86ML WTP Runoff **Net Storage** Irrigation Dhobi 266ML 131ML 31ML Taal Wastewater 88.5ML Recycled Gross water Storage Treatment Percolation 70.8ML 188ML Losses ~300ML ~23ML Negligible percolation Surplus after 5 yrs 46.1ML 50

## The Scindia school

#### **PROJECT DETAILS**

CLIENT The Scindia school
LOCATION Gwalior, India
AREA 200 acres
YEAR 2018

#### **ABOUT**

Water management master plan for rainwater harvesting and self sustenance for one of the oldest boarding schools in India.

#### **SCOPE OF WORK**

Earthscapes prepared a water management plan and provided advisory for its implementation.



# The Scindia school









# The Scindia school

















#### **PROJECT DETAILS**

CLIENT Nalanda University LOCATION Rajgir Bihar, India

AREA 450 acres YEAR 2012

#### **ABOUT**

Nalanda University autonomous international university promoted by India jointly with several Asian countries to create a unique global campus. The launched University international design competition for its 450 acre campus at Rajgir, Bihar based on the tenets of netdevelopment. zero This competition was won by Vastu-Shilpa Consultants for which ECPL were landscape architects. The masterplan being finalized and development of the University shall begin in late 2014.











#### **SCOPE OF WORK**

Earthscapes prepared the Concept Design, Schematic Design, Design Development, Tender drawings and Specifications along with periodic site visits during