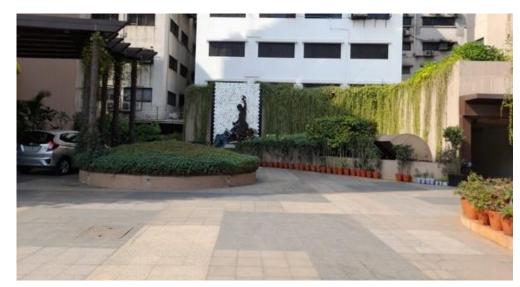

### Shairu Gems HQ

#### **PROJECT DETAILS**

CLIENT Shairu Gems LTD
LOCATION Surat, Gujarat
AREA 2500 sqm
YEAR 2011

#### **ABOUT**

The landscape of Shairu Gems factory, Surat is an attempt at creating natural spaces where no space exists. The geometry of the landscape takes inspiration from the gems polishing activity of the factory and is manifested through natural stone patterns in different kinds of finishes. The landscape rises from the ground and climbs onto the building facade, creating an entire aesthetic display and ecosystem on the vertical walls and higher levels where space is available.