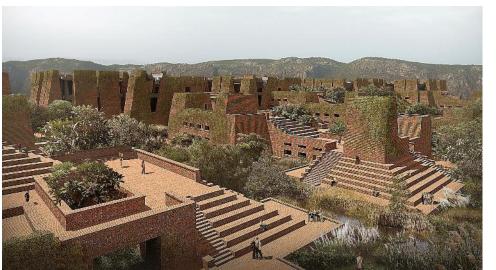

#### **PROJECT DETAILS**

CLIENT Nalanda University LOCATION Rajgir Bihar, India

AREA 450 acres YEAR 2012

#### **ABOUT**

Nalanda University autonomous international university promoted by India jointly with several Asian countries to create a unique global campus. The launched University international design competition for its 450 acre campus at Rajgir, Bihar based on the tenets of netdevelopment. zero This competition was won by Vastu-Shilpa Consultants for which ECPL were landscape architects. The masterplan being finalized and development of the University shall begin in late 2014.

#### **SCOPE OF WORK**

Earthscapes prepared the Concept Design, Schematic Design, Design Development, Tender drawings and Specifications along with periodic site visits during installation stages.