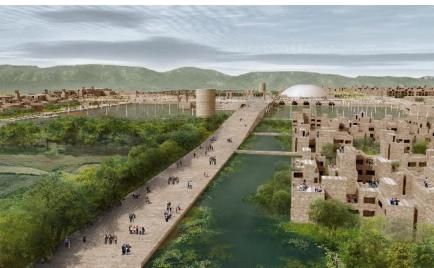

#### **PROJECT DETAILS**

CLIENT Nalanda University LOCATION Rajgir Bihar, India

AREA 450 acres YEAR 2012

#### **ABOUT**

Nalanda University autonomous international university promoted by India jointly with several Asian countries to create a unique global campus. The launched University international design competition for its 450 acre campus at Rajgir, Bihar based on the tenets of netdevelopment. zero This competition was won by Vastu-Shilpa Consultants for which ECPL were landscape architects. The masterplan being finalized and development of the University shall begin in late 2014.

#### **SCOPE OF WORK**

Earthscapes prepared the Concept Design, Schematic Design, Design Development, Tender drawings and Specifications along with periodic site visits during installation stages.