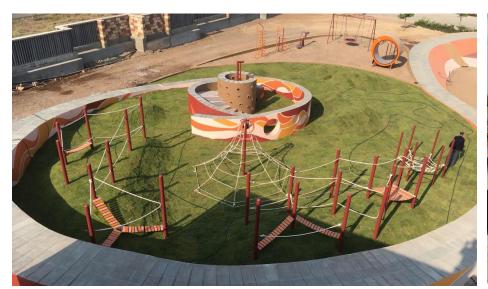

### Northstar Nest

#### PROJECT DETAILS

CLIENT The North Star School

LOCATION Rajkot, India AREA 5,000 m² YEAR 2018

### **ABOUT**

A unique pre school with a large interactive play area for children consisting of multi-sensory experiences.

### **SCOPE OF WORK**