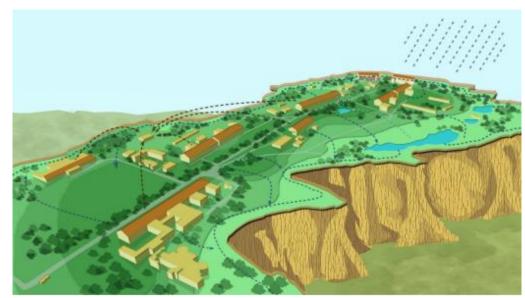

#### **ABOUT**

Raksha Shakti is India's premier police & security oriented University, having its proposed 200 acre campus outside Dehgam near Ahmedabad. Landscape master planning involved techniques to reclaim the landscape and store & recharge water for the campus

#### **SCOPE OF WORK**

Earthscapes prepared the Concept Design, Schematic Design, Design Development, Tender drawings and Specifications along with periodic site visits during installation stages