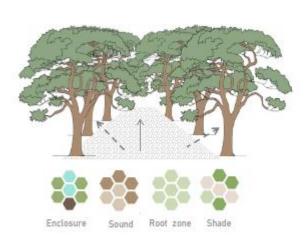

#### **SCOPE OF WORK**

Earthscapes prepared the Concept Design, Schematic Design, Design Development, Tender drawings and Specifications along with periodic site visits during installation stages.

The diameter of root zone is estimated based on the size of canopy

#### No Damage to canopy

## **Character of pores** for human interaction

Identifying spaces as per size and possible activities that can be conducted

Of the 519 trees, most were part of the mango and fruit orchards. There was also a beautiful coconot grove, couple of large banyan / vad trees near road edge and a few large size trees of jungle jalebi near framlands.