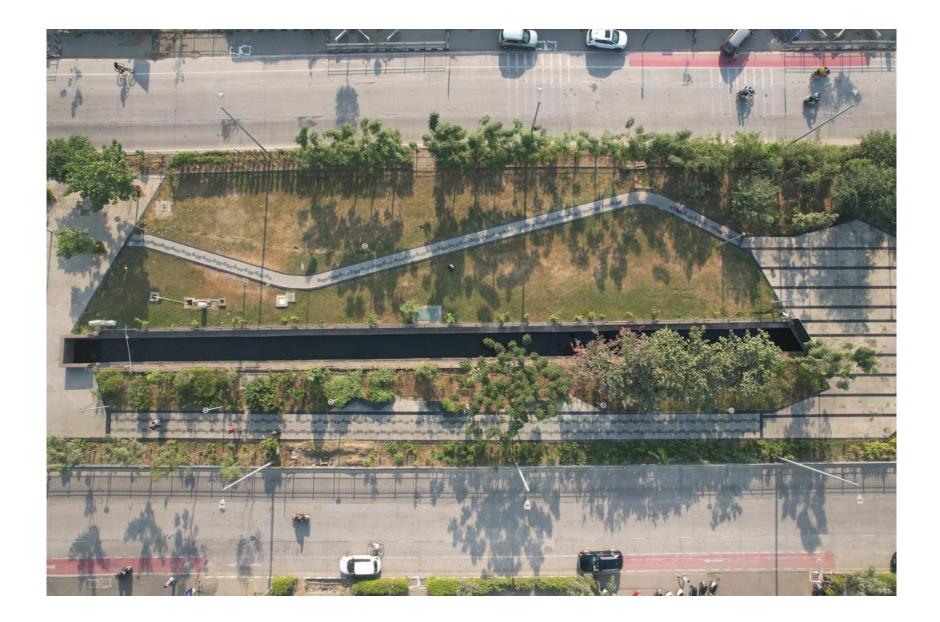

#### Raksha Shakti University

Surat linear park

#### PROJECT DETAILS

CLIENT Surat Municipal

Corporation

LOCATION Surat, India AREA 32 acres YEAR 2016

#### **ABOUT**

A 6km long 32 acre park is proposed in a high end suburb of Surat. The park aims to create a landmark public space that comprises of congregation areas, lawns, gardens, public amenities, sports areas and childrens play areas along the road.

#### SCOPE OF WORK

Earthscapes prepared the Concept Design, Schematic Design, Design Development, Tender drawings and Specifications along with periodic site visits during installation stages.