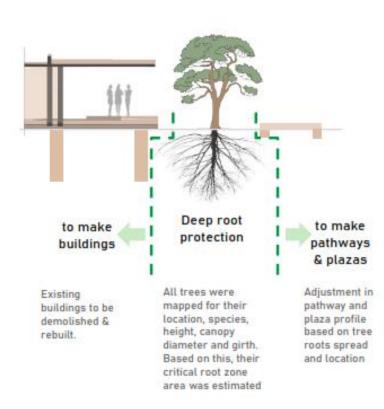

#### **SCOPE OF WORK**

Earthscapes prepared the Concept Design, Schematic Design, Design Development, Tender drawings and Specifications along with periodic site visits during installation stages.

The diameter of root zone is estimated based on the size of canopy

#### No Damage to canopy