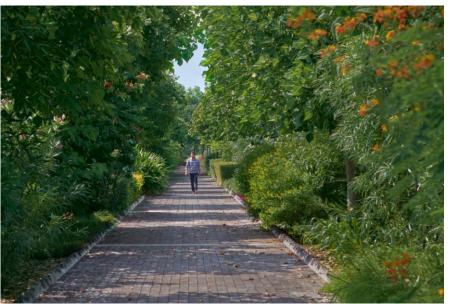

## **Character of pores** for human interaction

Identifying spaces as per size and possible activities that can be conducted

Of the 519 trees, most were part of the mango and fruit orchards. There was also a beautiful coconot grove, couple of large banyan / vad trees near road edge and a few large size trees of jungle jalebi near framlands.

# 95 % enclosure 75 % enclosure 50 % enclosure 25 % enclosure

earthscapes

Long view towards farmlands- outward looking spaces

Pause point

Broken view - Invert looking spaces

Small garden

Large open to sky Invert looking spaces

Large social spaces

Mix of limited view and long view

Pathway, plaza

Large enclosed invert looking spacess

Large garden

Strolling Pathway