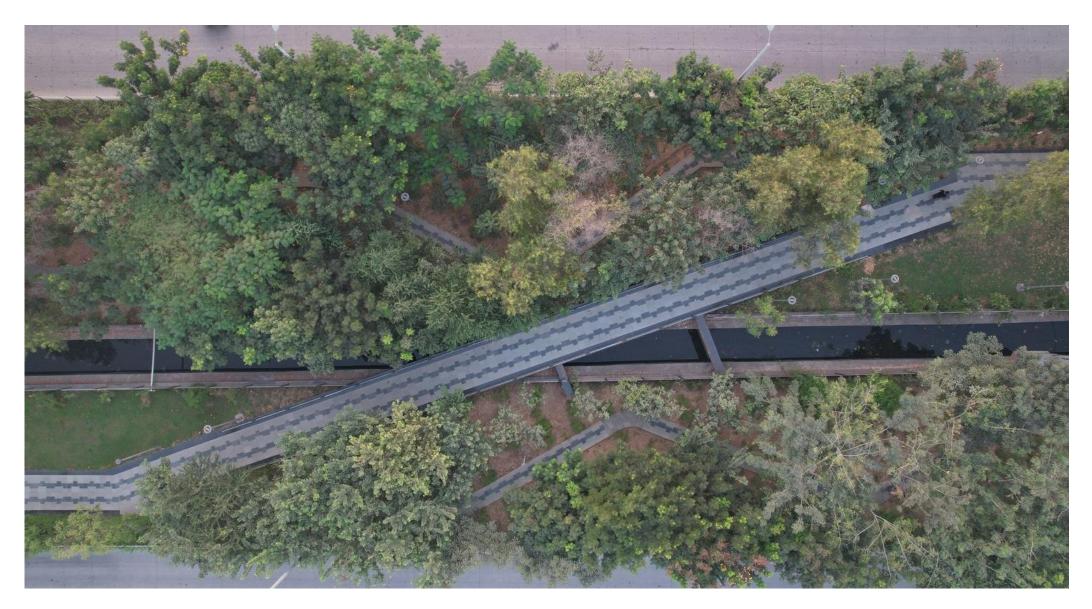

#### PROJECT DETAILS

CLIENT Surat Municipal

Corporation

LOCATION Surat, India AREA 32 acres YEAR 2016

#### **ABOUT**

A 6km long 32 acre park is proposed in a high end suburb of Surat. The park aims to create a landmark public space that comprises of congregation areas, lawns, gardens, public amenities, sports areas and childrens play areas along the road.

#### SCOPE OF WORK

Earthscapes prepared the Concept Design, Schematic Design, Design Development, Tender drawings and Specifications along with periodic site visits during installation stages.