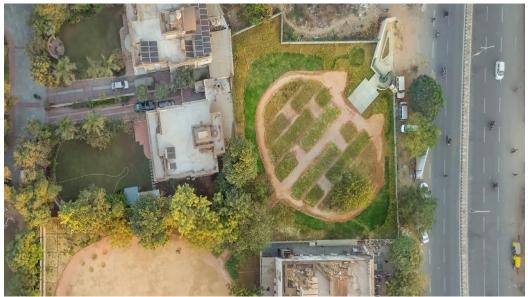

### Pratiti Parks

#### **PROJECT DETAILS**

CLIENT UN Mehta Foundation LOCATION Ahemdabad, India

AREA 4000 sqm YEAR 2018

#### **ABOUT**

Badshah Villa is part of the 100 Parks project initiated by a group of landscape practices in Ahmedabad and supported by the UN Mehta Foundation.

#### **SCOPE OF WORK**

Earthscapes prepared the Concept Design, Schematic Design, Design Development, Tender drawings and Specifications along with periodic site visits during installation stages.