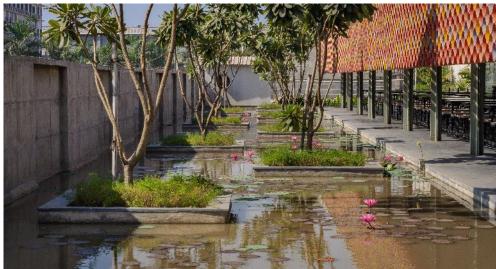

### Pratiti Parks

#### **PROJECT DETAILS**

CLIENT UN Mehta Foundation LOCATION Ahemdabad, India

AREA 4000 sqm YEAR 2018

#### **ABOUT**

Badshah Villa is part of the 100 Parks project initiated by a group of landscape practices in Ahmedabad and supported by the UN Mehta Foundation.

#### **SCOPE OF WORK**

Earthscapes prepared the Concept Design, Schematic Design, Design Development, Tender drawings and Specifications along with periodic site visits during installation stages.