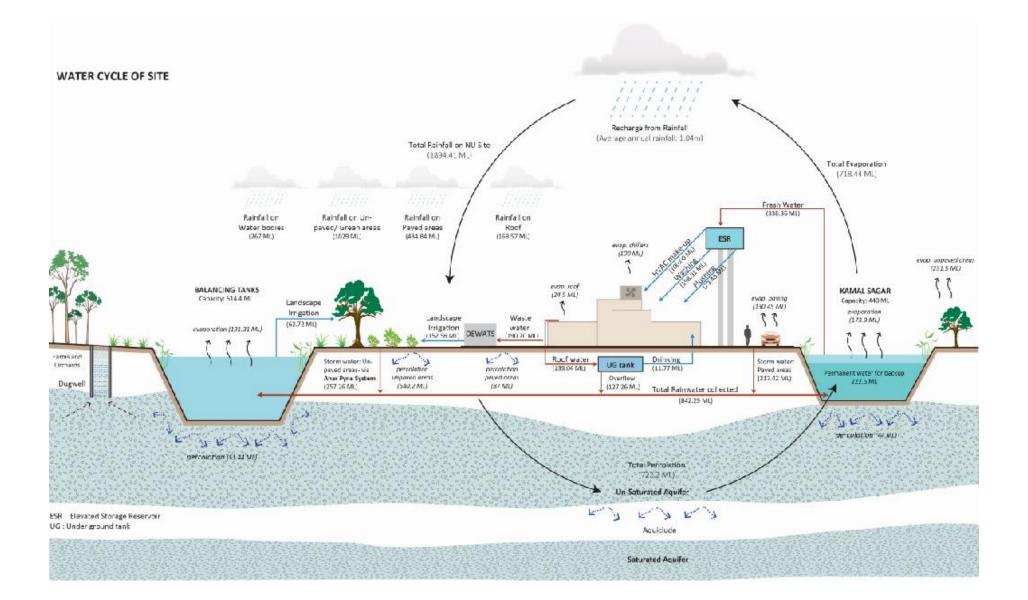

#### **ABOUT**

Water management master plan for rainwater harvesting and self sustenance for one of the oldest boarding schools in India.

#### **SCOPE OF WORK**

Earthscapes prepared a water management plan and provided advisory for its implementation.