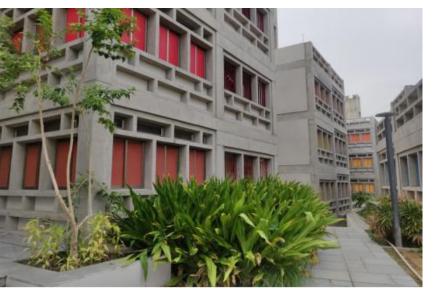

## The Scindia school

#### **PROJECT DETAILS**

CLIENT The Scindia school
LOCATION Gwalior, India
AREA 200 acres
YEAR 2018

#### **ABOUT**

Water management master plan for rainwater harvesting and self sustenance for one of the oldest boarding schools in India.

#### **SCOPE OF WORK**

Earthscapes prepared a water management plan and provided advisory for its implementation.