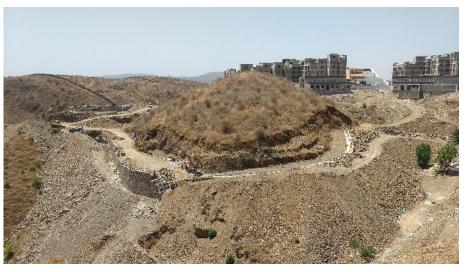

## Smriti Van, Bhuj

#### PROJECT DETAILS

CLIENT Gujarat State
Disaster Management

Authority

LOCATION Bhuj Gujarat
AREA 450 acres

YEAR 2013

#### **SCOPE OF WORK**

Earthscapes prepared the Concept Design, Schematic Design, Design Development, Tender drawings and Specifications along with periodic site visits during installation stages.