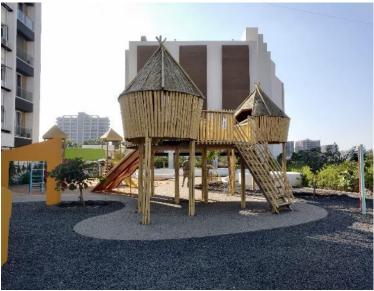

### Northstar Nest

#### PROJECT DETAILS

CLIENT The North Star School

LOCATION Rajkot, India AREA 5,000 m² YEAR 2018

### **ABOUT**

A unique pre school with a large interactive play area for children consisting of multi-sensory experiences.

### **SCOPE OF WORK**