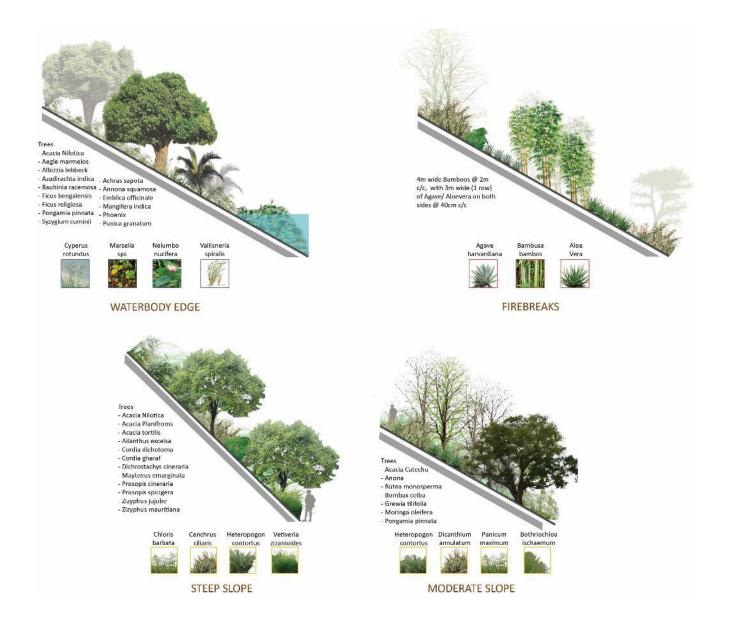

#### **ABOUT**

Raksha Shakti is India's premier police & security oriented University, having its proposed 200 acre campus outside Dehgam near Ahmedabad. Landscape master planning involved techniques to reclaim the landscape and store & recharge water for the campus

#### **SCOPE OF WORK**

Earthscapes prepared the Concept Design, Schematic Design, Design Development, Tender drawings and Specifications along with periodic site visits during installation stages