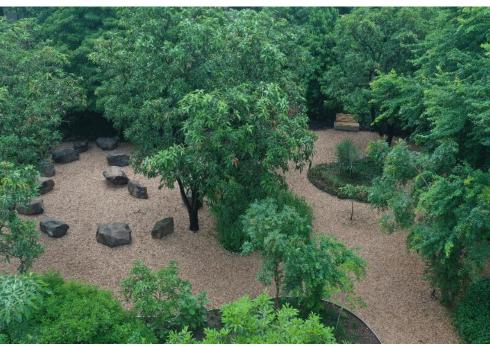

#### Raga Svara

#### **PROJECT DETAILS**

CLIENT R K University Corp.

LOCATION Rajkot Gujarat

AREA 9 acres YEAR 2017

#### **ABOUT**

A naturopathy based resort coming up at Rajkot. The site was an existing amba-wadi that was integrated into the masterplan design.

#### **SCOPE OF WORK**

Earthscapes prepared the Concept Design, Schematic Design, Design Development, Tender drawings and Specifications along with periodic site visits during installation stages.

The diameter of root zone is estimated based on the size of canopy