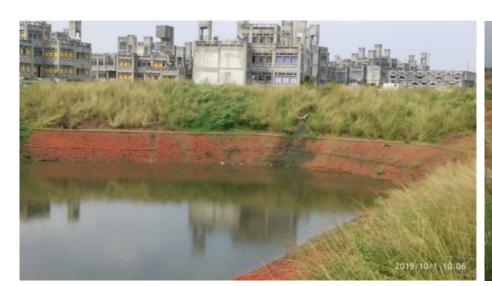

## The Scindia school

#### **PROJECT DETAILS**

CLIENT The Scindia school
LOCATION Gwalior, India
AREA 200 acres
YEAR 2018

#### **ABOUT**

Water management master plan for rainwater harvesting and self sustenance for one of the oldest boarding schools in India.

#### **SCOPE OF WORK**

Earthscapes prepared a water management plan and provided advisory for its implementation.