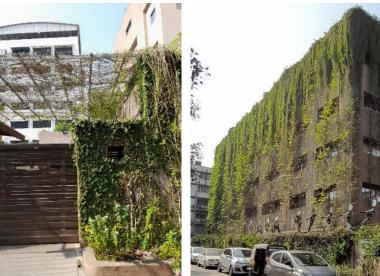

### Shairu Gems HQ

#### **PROJECT DETAILS**

CLIENT Shairu Gems LTD
LOCATION Surat, Gujarat
AREA 2500 sqm
YEAR 2011

#### **ABOUT**

The landscape of Shairu Gems factory, Surat is an attempt at creating natural spaces where no space exists. The geometry of the landscape takes inspiration from the gems polishing activity of the factory and is manifested through natural stone patterns in different kinds of finishes. The landscape rises from the ground and climbs onto the building facade, creating an entire aesthetic display and ecosystem on the vertical walls and higher levels where space is available.