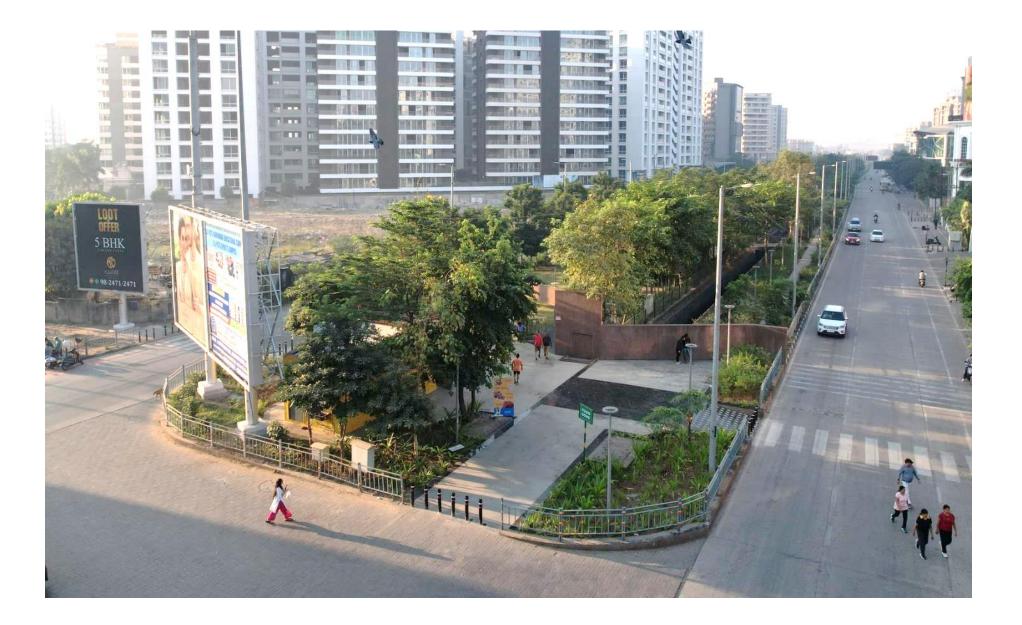

#### Raksha Shakti University

Surat linear park

#### PROJECT DETAILS

CLIENT Surat Municipal

Corporation

LOCATION Surat, India AREA 32 acres YEAR 2016

#### **ABOUT**

A 6km long 32 acre park is proposed in a high end suburb of Surat. The park aims to create a landmark public space that comprises of congregation areas, lawns, gardens, public amenities, sports areas and childrens play areas along the road.

#### SCOPE OF WORK

Earthscapes prepared the Concept Design, Schematic Design, Design Development, Tender drawings and Specifications along with periodic site visits during installation stages.