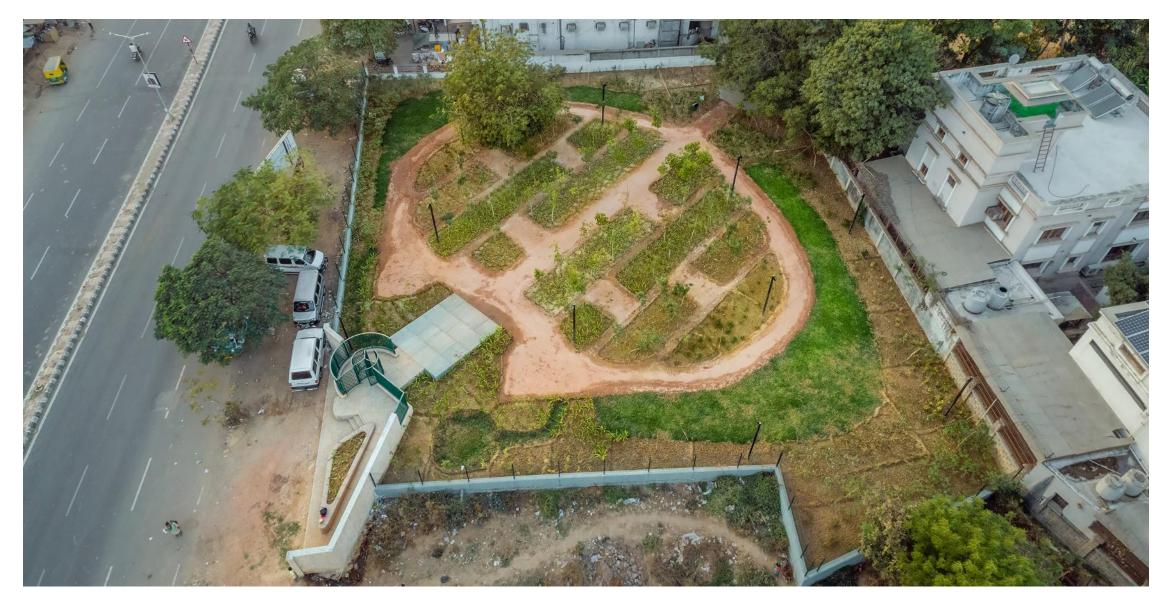

### Pratiti Parks

#### **PROJECT DETAILS**

CLIENT UN Mehta Foundation LOCATION Ahemdabad, India

AREA 4000 sqm YEAR 2018

#### **ABOUT**

Badshah Villa is part of the 100 Parks project initiated by a group of landscape practices in Ahmedabad and supported by the UN Mehta Foundation.

#### **SCOPE OF WORK**

Earthscapes prepared the Concept Design, Schematic Design, Design Development, Tender drawings and Specifications along with periodic site visits during installation stages.