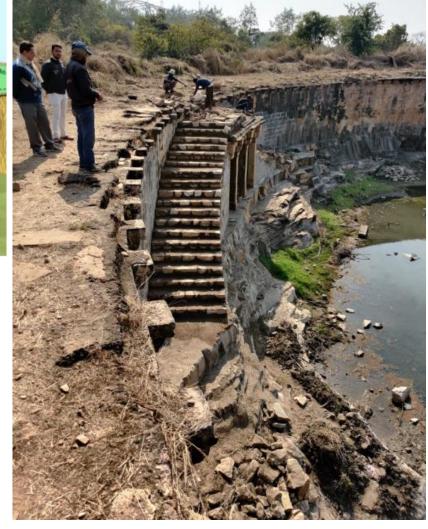

#### **ABOUT**

Raksha Shakti is India's premier police & security oriented University, having its proposed 200 acre campus outside Dehgam near Ahmedabad. Landscape master planning involved techniques to reclaim the landscape and store & recharge water for the campus