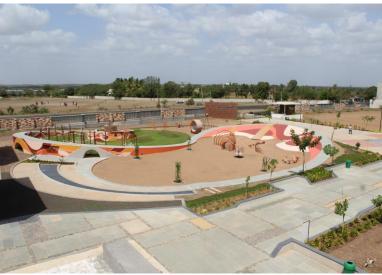

#### **PROJECT DETAILS**

**CLIENT** The North Star School

LOCATION Rajkot, India

AREA 18 acres YEAR 2014

#### **ABOUT**

A residential school in Rajkot where Earthscapes developed the masterplan including unique play structures

#### **SCOPE OF WORK**

Earthscapes prepared the Concept Design, Schematic Design, Design Development, Tender drawings and Specifications along with periodic site visits during installation stages.