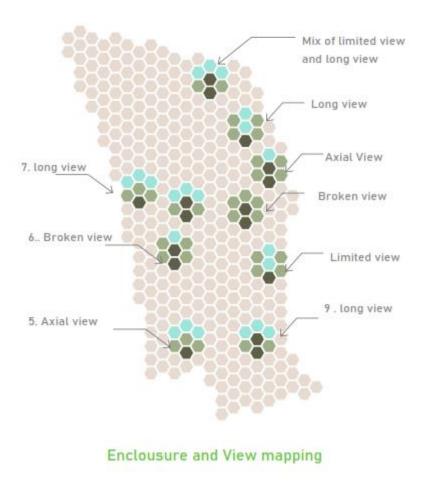

## **Character of pores** for human interaction

Identifying spaces as per size and possible activities that can be conducted

Of the 519 trees, most were part of the mango and fruit orchards. There was also a beautiful coconot grove, couple of large banyan / vad trees near road edge and a few large size trees of jungle jalebi near framlands.

# 95 % enclosure 75 % enclosure 50 % enclosure 25 % enclosure

earthscapes

Long view towards farmlands- outward looking spaces

Pause point

Broken view - Invert looking spaces

Small garden

Large open to sky Invert looking spaces

Large social spaces

Mix of limited view and long view

Pathway, plaza

Large enclosed invert looking spacess

Large garden

Strolling Pathway