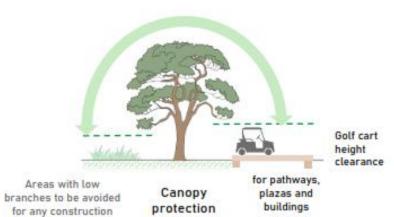

#### **SCOPE OF WORK**

Earthscapes prepared the Concept Design, Schematic Design, Design Development, Tender drawings and Specifications along with periodic site visits during installation stages.

The diameter of root zone is estimated based on the size of canopy

#### No Damage to canopy