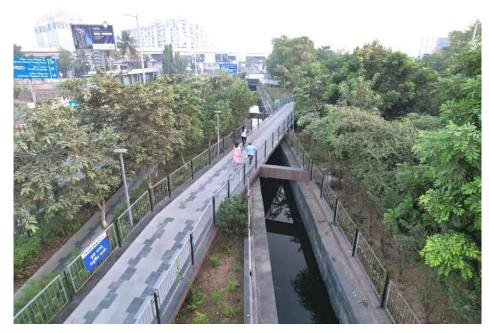

#### PROJECT DETAILS

CLIENT Surat Municipal

Corporation

LOCATION Surat, India AREA 32 acres YEAR 2016

#### **ABOUT**

A 6km long 32 acre park is proposed in a high end suburb of Surat. The park aims to create a landmark public space that comprises of congregation areas, lawns, gardens, public amenities, sports areas and childrens play areas along the road.

#### SCOPE OF WORK

Earthscapes prepared the Concept Design, Schematic Design, Design Development, Tender drawings and Specifications along with periodic site visits during installation stages.