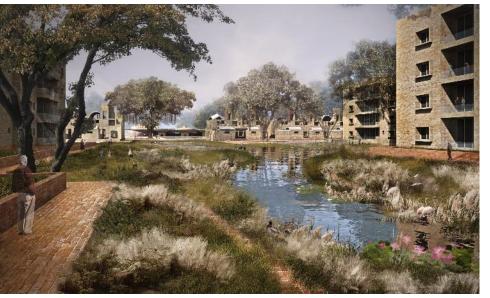

#### **PROJECT DETAILS**

CLIENT Nalanda University LOCATION Rajgir Bihar, India

AREA 450 acres YEAR 2012

#### **ABOUT**

Nalanda University autonomous international university promoted by India jointly with several Asian countries to create a unique global campus. The launched University international design competition for its 450 acre campus at Rajgir, Bihar based on the tenets of netdevelopment. zero This competition was won by Vastu-Shilpa Consultants for which ECPL were landscape architects. The masterplan being finalized and development of the University shall begin in late 2014.

#### **SCOPE OF WORK**

Earthscapes prepared the Concept Design, Schematic Design, Design Development, Tender drawings and Specifications along with periodic site visits during installation stages.