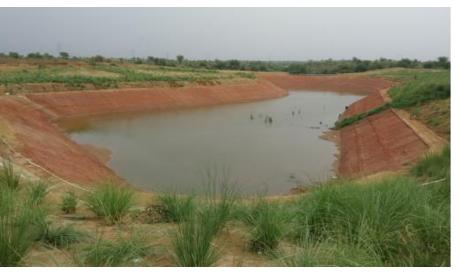

## The Scindia school

#### **PROJECT DETAILS**

CLIENT The Scindia school
LOCATION Gwalior, India
AREA 200 acres
YEAR 2018

#### **ABOUT**

Water management master plan for rainwater harvesting and self sustenance for one of the oldest boarding schools in India.

#### **SCOPE OF WORK**

Earthscapes prepared a water management plan and provided advisory for its implementation.