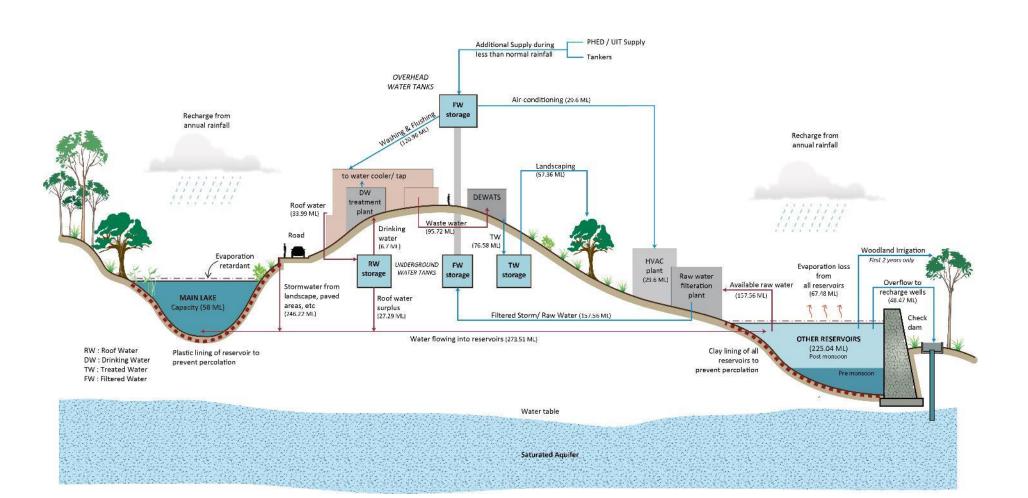

#### **ABOUT**

Water management master plan for rainwater harvesting and self sustenance for one of the oldest boarding schools in India.

#### **SCOPE OF WORK**

Earthscapes prepared a water management plan and provided advisory for its implementation.