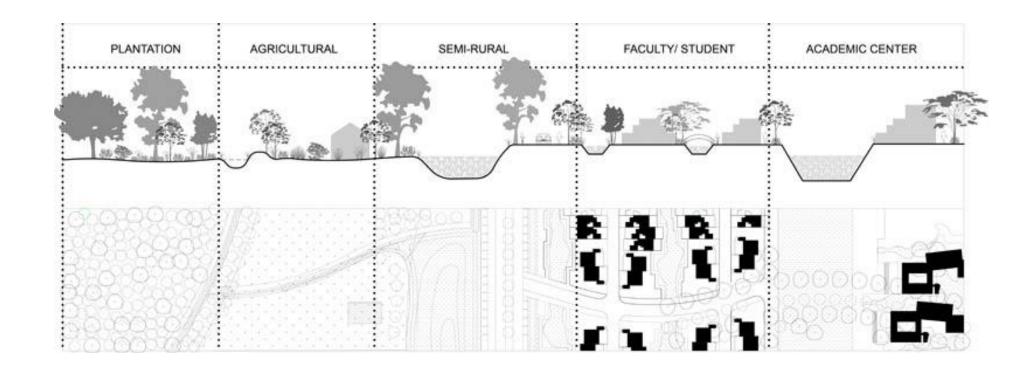

## **IIM Udaipur**

#### **PROJECT DETAILS**

CLIENT IIM Udaipur LOCATION Udaipur , India AREA 400 acres YEAR 2011

#### **ABOUT**

The Indian Institute of Management at Udaipur was established a year ago, and is one of the prime management institutes in the country.

Design of its main campus was selected from a competition, and is lead by Vastu-Shilpa Consultants, who also designed IIM Bangalore. IIM wishes to create a sustainable campus that will reflect the local landscape.

## **IIM Udaipur**

The concept of landscape for an educational campus is akin to that for a temple: a temple of learning that fosters creativity, encourages search for knowledge through introspection and discussion, accepts steward-ship of nature and culture, and becomes a womb of future thoughts.