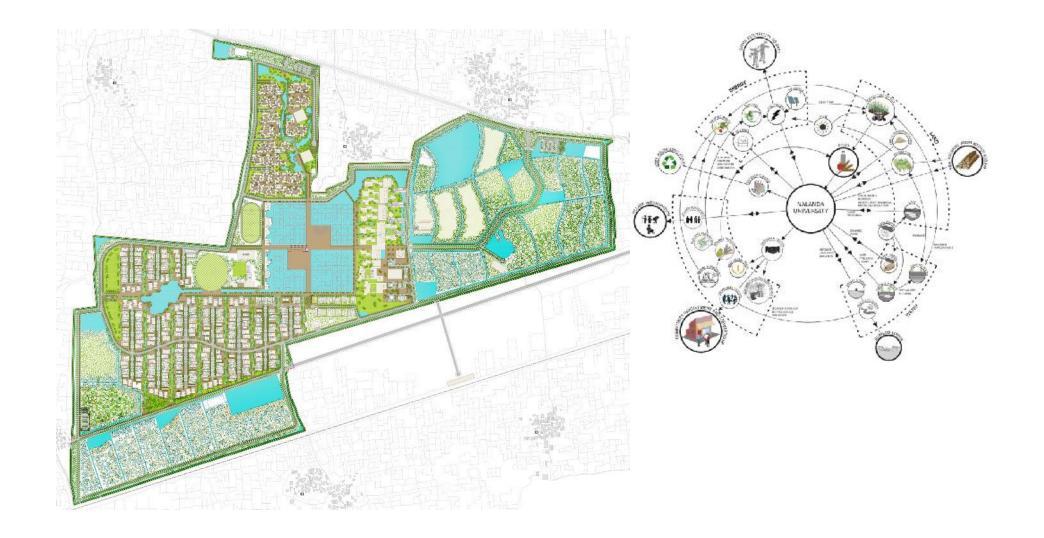

## **IIM Udaipur**

#### **PROJECT DETAILS**

CLIENT IIM Udaipur LOCATION Udaipur , India AREA 400 acres YEAR 2011

#### **ABOUT**

The Indian Institute of Management at Udaipur was established a year ago, and is one of the prime management institutes in the country.

Design of its main campus was selected from a competition, and is lead by Vastu-Shilpa Consultants, who also designed IIM Bangalore. IIM wishes to create a sustainable campus that will reflect the local landscape.