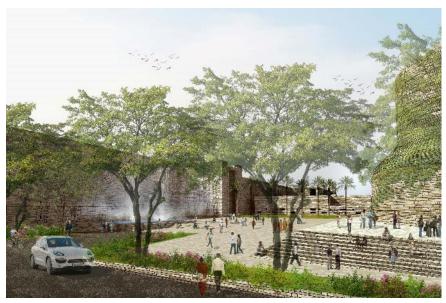

## Smriti Van, Bhuj

#### PROJECT DETAILS

CLIENT Gujarat State
Disaster Management

Authority

LOCATION Bhuj Gujarat
AREA 450 acres

YEAR 2013

#### **SCOPE OF WORK**

Earthscapes prepared the Concept Design, Schematic Design, Design Development, Tender drawings and Specifications along with periodic site visits during installation stages.