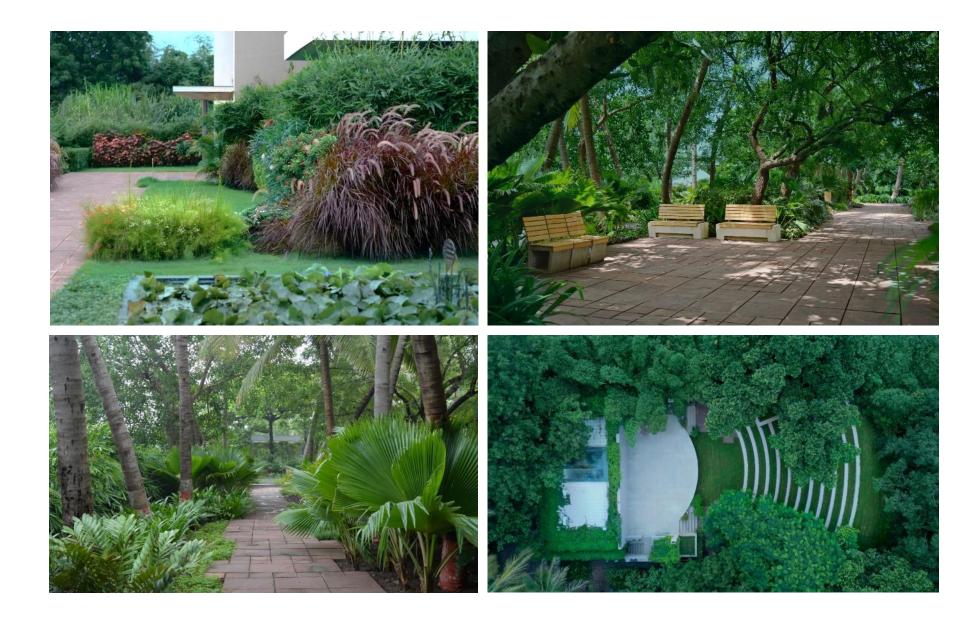

#### Raga Svara

#### **PROJECT DETAILS**

CLIENT R K University Corp.

LOCATION Rajkot Gujarat

AREA 9 acres YEAR 2017

#### **ABOUT**

A naturopathy based resort coming up at Rajkot. The site was an existing amba-wadi that was integrated into the masterplan design.

#### **SCOPE OF WORK**

Earthscapes prepared the Concept Design, Schematic Design, Design Development, Tender drawings and Specifications along with periodic site visits during installation stages.

The diameter of root zone is estimated based on the size of canopy