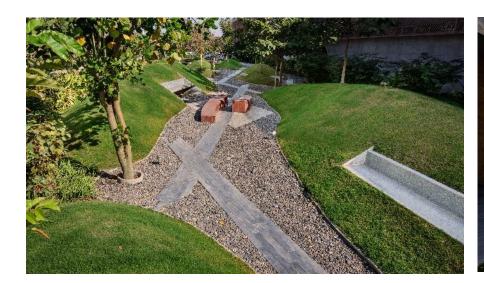

## **Character of pores** for human interaction

Identifying spaces as per size and possible activities that can be conducted

Of the 519 trees, most were part of the mango and fruit orchards. There was also a beautiful coconot grove, couple of large banyan / vad trees near road edge and a few large size trees of jungle jalebi near framlands.

# 95 % enclosure 75 % enclosure 50 % enclosure 25 % enclosure

earthscapes

Long view towards farmlands- outward looking spaces

Pause point

Broken view - Invert looking spaces

Small garden

Large open to sky Invert looking spaces

Large social spaces

Mix of limited view and long view

Pathway, plaza

Large enclosed invert looking spacess

Large garden

Strolling Pathway