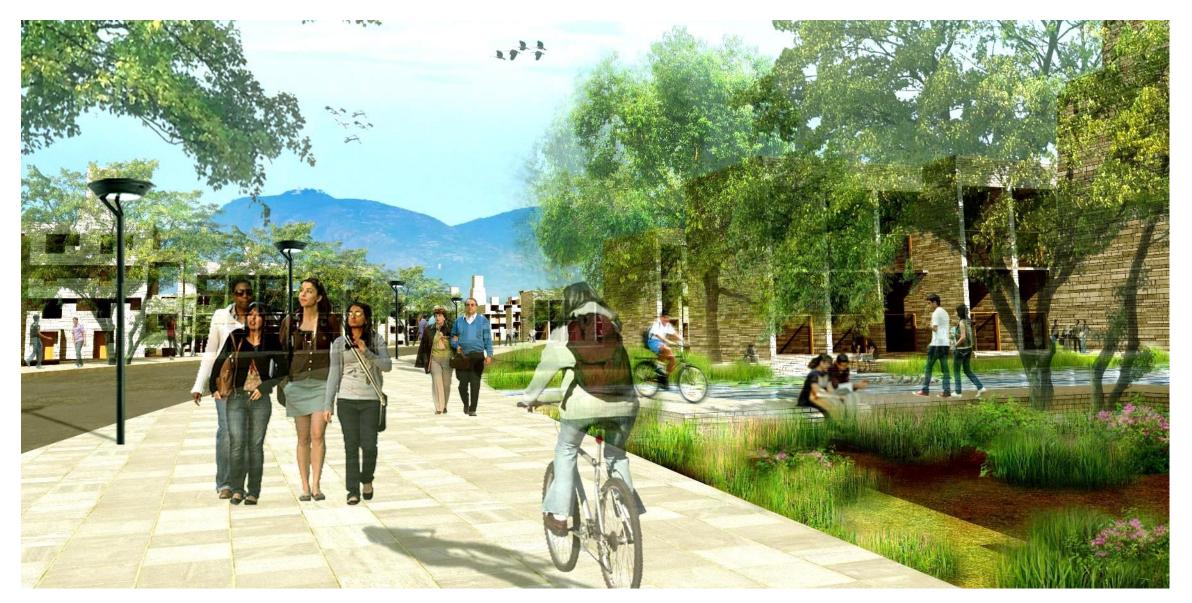

#### Raksha Shakti University

Surat linear park

#### PROJECT DETAILS

CLIENT Surat Municipal

Corporation

LOCATION Surat, India AREA 32 acres YEAR 2016

#### **ABOUT**

A 6km long 32 acre park is proposed in a high end suburb of Surat. The park aims to create a landmark public space that comprises of congregation areas, lawns, gardens, public amenities, sports areas and childrens play areas along the road.

#### SCOPE OF WORK

Earthscapes prepared the Concept Design, Schematic Design, Design Development, Tender drawings and Specifications along with periodic site visits during installation stages.