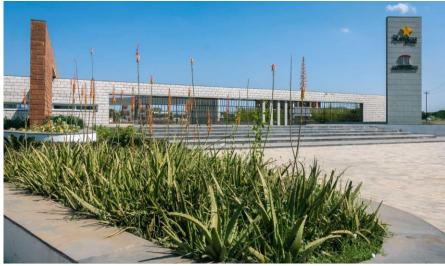

#### Raksha Shakti University

#### PROJECT DETAILS

CLIENT Raksha Shakti

University

LOCATION Lavad, Gujarat AREA 300 acres

YEAR 2014

#### **ABOUT**

Raksha Shakti is India's premier police & security oriented University, having its proposed 200 acre campus outside Dehgam near Ahmedabad. Landscape master planning involved techniques to reclaim the landscape and store & recharge water for the campus

#### **SCOPE OF WORK**

Earthscapes prepared the Concept Design, Schematic Design, Design Development, Tender drawings and Specifications along with periodic site visits during installation stages