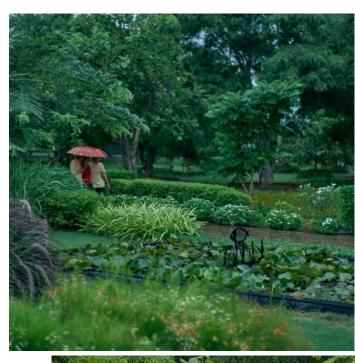

#### Raga Svara

#### **PROJECT DETAILS**

CLIENT R K University Corp.

LOCATION Rajkot Gujarat

AREA 9 acres YEAR 2017

#### **ABOUT**

A naturopathy based resort coming up at Rajkot. The site was an existing amba-wadi that was integrated into the masterplan design.

#### **SCOPE OF WORK**

Earthscapes prepared the Concept Design, Schematic Design, Design Development, Tender drawings and Specifications along with periodic site visits during installation stages.

The diameter of root zone is estimated based on the size of canopy