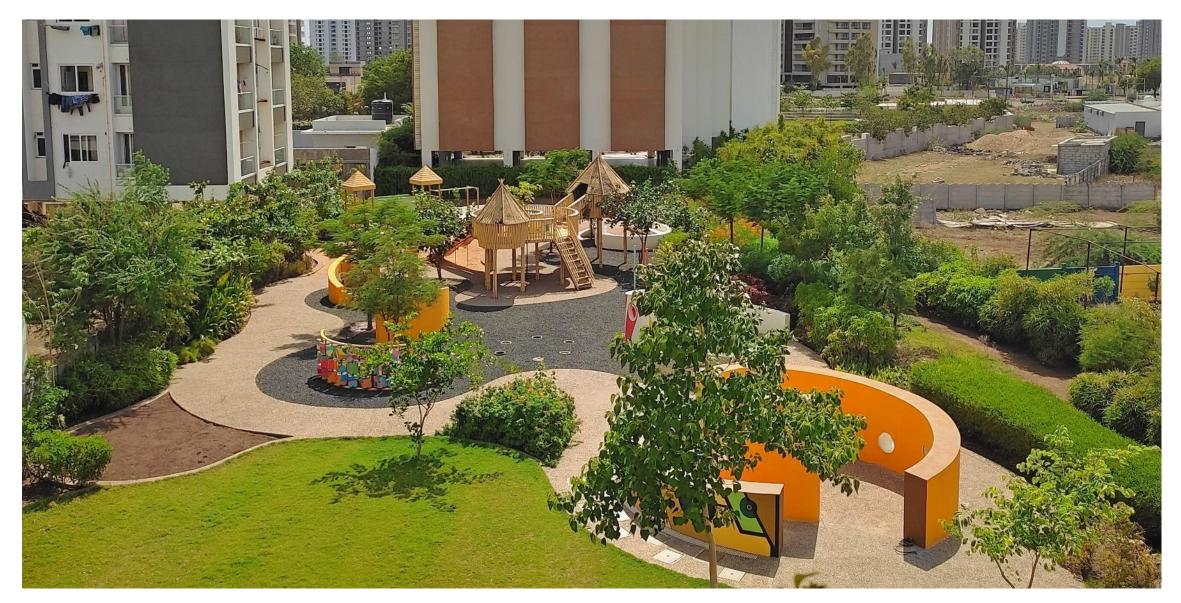

### Northstar Nest

#### PROJECT DETAILS

CLIENT The North Star School

LOCATION Rajkot, India AREA 5,000 m² YEAR 2018

### **ABOUT**

A unique pre school with a large interactive play area for children consisting of multi-sensory experiences.