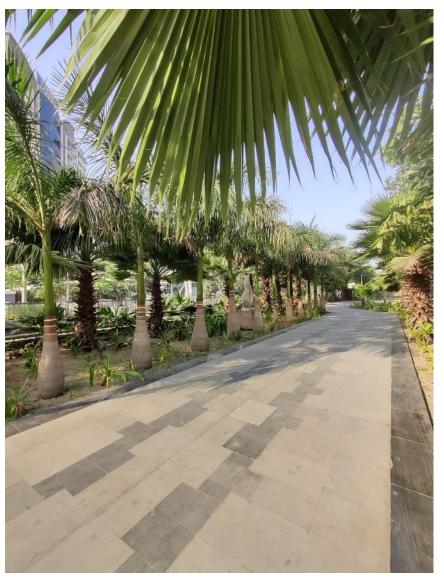

#### Raksha Shakti University

Surat linear park

#### PROJECT DETAILS

CLIENT Surat Municipal

Corporation

LOCATION Surat, India AREA 32 acres YEAR 2016

#### **ABOUT**

A 6km long 32 acre park is proposed in a high end suburb of Surat. The park aims to create a landmark public space that comprises of congregation areas, lawns, gardens, public amenities, sports areas and childrens play areas along the road.

#### SCOPE OF WORK

Earthscapes prepared the Concept Design, Schematic Design, Design Development, Tender drawings and Specifications along with periodic site visits during installation stages.