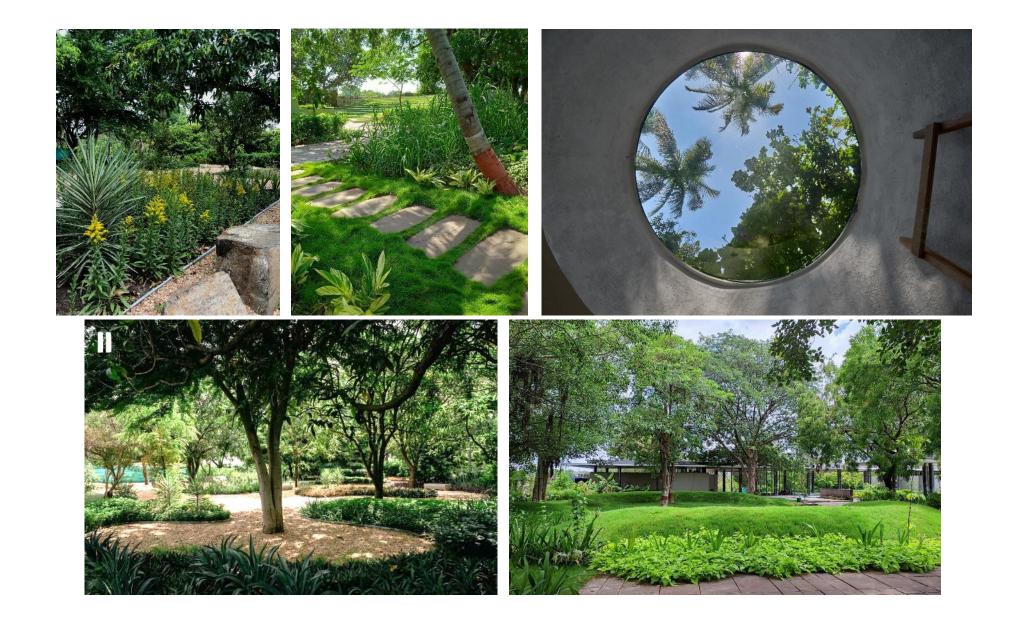

#### Raga Svara

#### **PROJECT DETAILS**

CLIENT R K University Corp.

LOCATION Rajkot Gujarat

AREA 9 acres YEAR 2017

#### **ABOUT**

A naturopathy based resort coming up at Rajkot. The site was an existing amba-wadi that was integrated into the masterplan design.

#### **SCOPE OF WORK**

Earthscapes prepared the Concept Design, Schematic Design, Design Development, Tender drawings and Specifications along with periodic site visits during installation stages.

The diameter of root zone is estimated based on the size of canopy