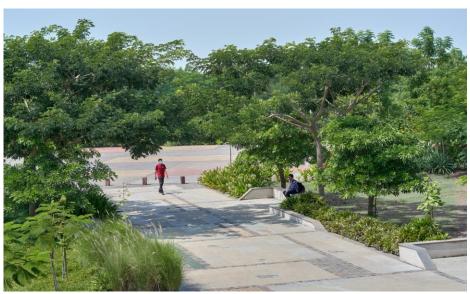

## **Character of pores** for human interaction

Identifying spaces as per size and possible activities that can be conducted

Of the 519 trees, most were part of the mango and fruit orchards. There was also a beautiful coconot grove, couple of large banyan / vad trees near road edge and a few large size trees of jungle jalebi near framlands.

# 95 % enclosure 75 % enclosure 50 % enclosure 25 % enclosure

earthscapes

Long view towards farmlands- outward looking spaces

Pause point

Broken view - Invert looking spaces

Small garden

Large open to sky Invert looking spaces

Large social spaces

Mix of limited view and long view

Pathway, plaza

Large enclosed invert looking spacess

Large garden

Strolling Pathway