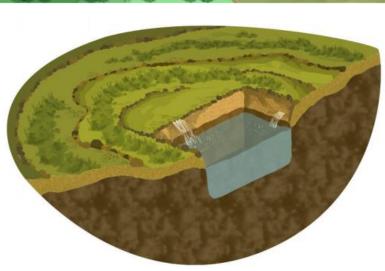

#### **ABOUT**

Raksha Shakti is India's premier police & security oriented University, having its proposed 200 acre campus outside Dehgam near Ahmedabad. Landscape master planning involved techniques to reclaim the landscape and store & recharge water for the campus