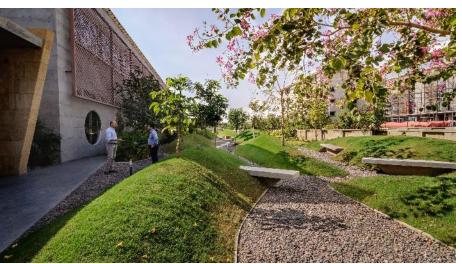

## **Character of pores** for human interaction

Identifying spaces as per size and possible activities that can be conducted

Of the 519 trees, most were part of the mango and fruit orchards. There was also a beautiful coconot grove, couple of large banyan / vad trees near road edge and a few large size trees of jungle jalebi near framlands.

# 95 % enclosure 75 % enclosure 50 % enclosure 25 % enclosure

earthscapes

Long view towards farmlands- outward looking spaces

Pause point

Broken view - Invert looking spaces

Small garden

Large open to sky Invert looking spaces

Large social spaces

Mix of limited view and long view

Pathway, plaza

Large enclosed invert looking spacess

Large garden

Strolling Pathway