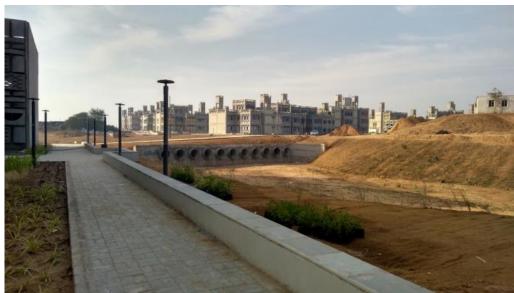

## The Scindia school

#### **PROJECT DETAILS**

CLIENT The Scindia school
LOCATION Gwalior, India
AREA 200 acres
YEAR 2018

#### **ABOUT**

Water management master plan for rainwater harvesting and self sustenance for one of the oldest boarding schools in India.

#### **SCOPE OF WORK**

Earthscapes prepared a water management plan and provided advisory for its implementation.