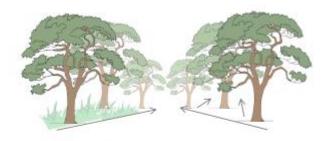

## **Character of pores** for human interaction

Identifying spaces as per size and possible activities that can be conducted

Of the 519 trees, most were part of the mango and fruit orchards. There was also a beautiful coconot grove, couple of large banyan / vad trees near road edge and a few large size trees of jungle jalebi near framlands.

# 95 % enclosure 75 % enclosure 50 % enclosure 25 % enclosure

earthscapes

Long view towards farmlands- outward looking spaces

Pause point

Broken view - Invert looking spaces

Small garden

Large open to sky Invert looking spaces

Large social spaces

Mix of limited view and long view

Pathway, plaza

Large enclosed invert looking spacess

Large garden

Strolling Pathway