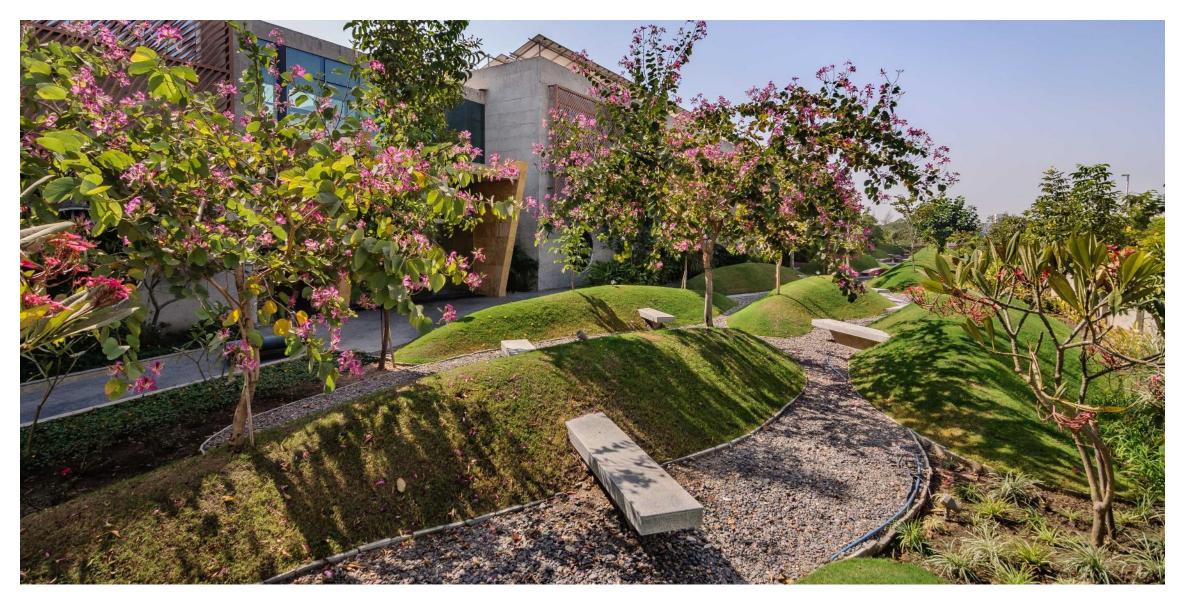

### Pratiti Parks

#### **PROJECT DETAILS**

CLIENT UN Mehta Foundation LOCATION Ahemdabad, India

AREA 4000 sqm YEAR 2018

#### **ABOUT**

Badshah Villa is part of the 100 Parks project initiated by a group of landscape practices in Ahmedabad and supported by the UN Mehta Foundation.

#### **SCOPE OF WORK**

Earthscapes prepared the Concept Design, Schematic Design, Design Development, Tender drawings and Specifications along with periodic site visits during installation stages.