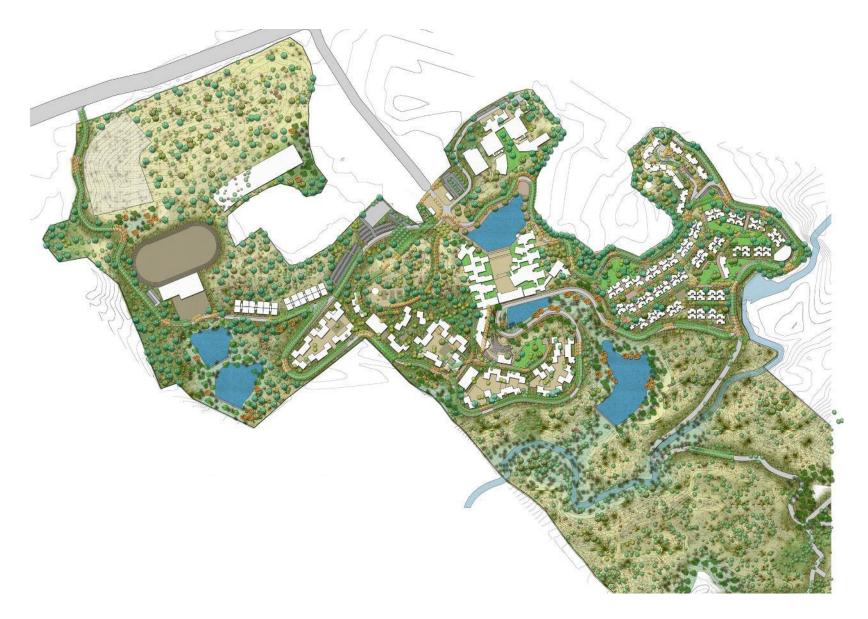

#### Raga Svara

#### **PROJECT DETAILS**

CLIENT R K University Corp.

LOCATION Rajkot Gujarat

AREA 9 acres YEAR 2017

#### **ABOUT**

A naturopathy based resort coming up at Rajkot. The site was an existing amba-wadi that was integrated into the masterplan design.

#### **SCOPE OF WORK**

Earthscapes prepared the Concept Design, Schematic Design, Design Development, Tender drawings and Specifications along with periodic site visits during installation stages.

The diameter of root zone is estimated based on the size of canopy