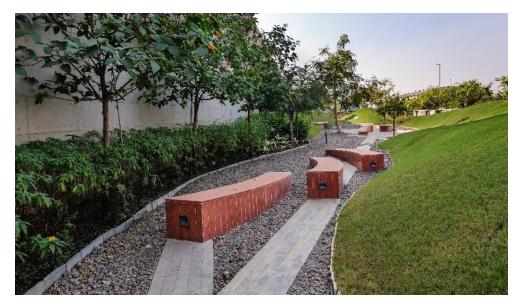

## **Character of pores** for human interaction

Identifying spaces as per size and possible activities that can be conducted

Of the 519 trees, most were part of the mango and fruit orchards. There was also a beautiful coconot grove, couple of large banyan / vad trees near road edge and a few large size trees of jungle jalebi near framlands.

# 95 % enclosure 75 % enclosure 50 % enclosure 25 % enclosure

earthscapes

Long view towards farmlands- outward looking spaces

Pause point

Broken view - Invert looking spaces

Small garden

Large open to sky Invert looking spaces

Large social spaces

Mix of limited view and long view

Pathway, plaza

Large enclosed invert looking spacess

Large garden

Strolling Pathway