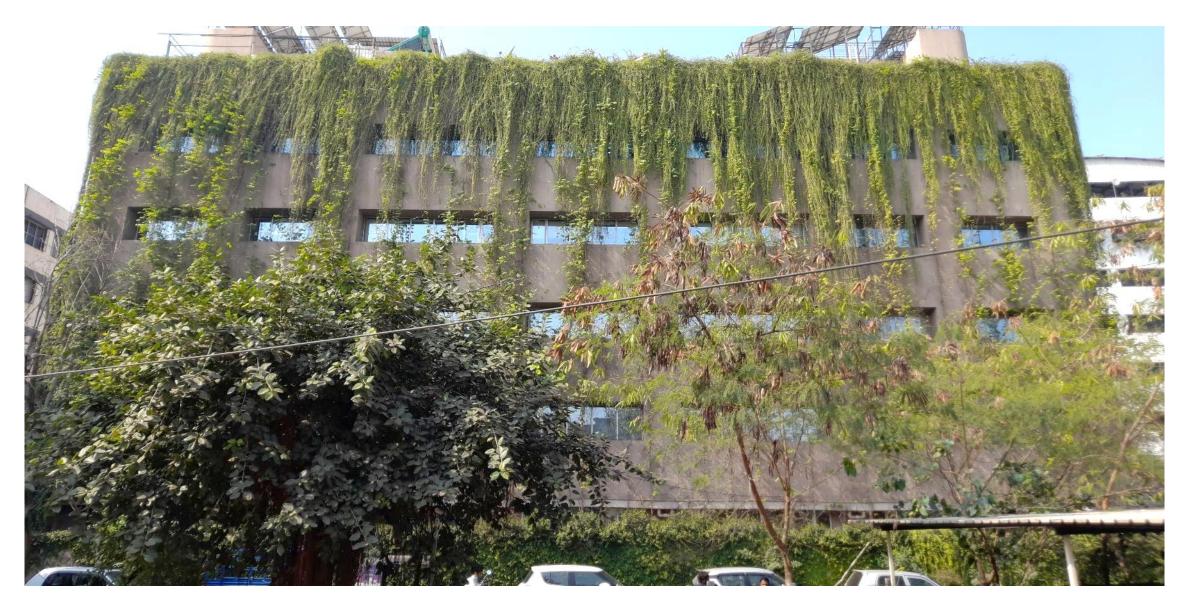

### Shairu Gems HQ

#### **PROJECT DETAILS**

CLIENT Shairu Gems LTD
LOCATION Surat, Gujarat
AREA 2500 sqm
YEAR 2011

#### **ABOUT**

The landscape of Shairu Gems factory, Surat is an attempt at creating natural spaces where no space exists. The geometry of the landscape takes inspiration from the gems polishing activity of the factory and is manifested through natural stone patterns in different kinds of finishes. The landscape rises from the ground and climbs onto the building facade, creating an entire aesthetic display and ecosystem on the vertical walls and higher levels where space is available.