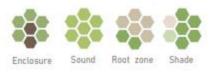

## **Character of pores** for human interaction

Identifying spaces as per size and possible activities that can be conducted

Of the 519 trees, most were part of the mango and fruit orchards. There was also a beautiful coconot grove, couple of large banyan / vad trees near road edge and a few large size trees of jungle jalebi near framlands.

# 95 % enclosure 75 % enclosure 50 % enclosure 25 % enclosure

earthscapes

Long view towards farmlands- outward looking spaces

Pause point

Broken view - Invert looking spaces

Small garden

Large open to sky Invert looking spaces

Large social spaces

Mix of limited view and long view

Pathway, plaza

Large enclosed invert looking spacess

Large garden

Strolling Pathway