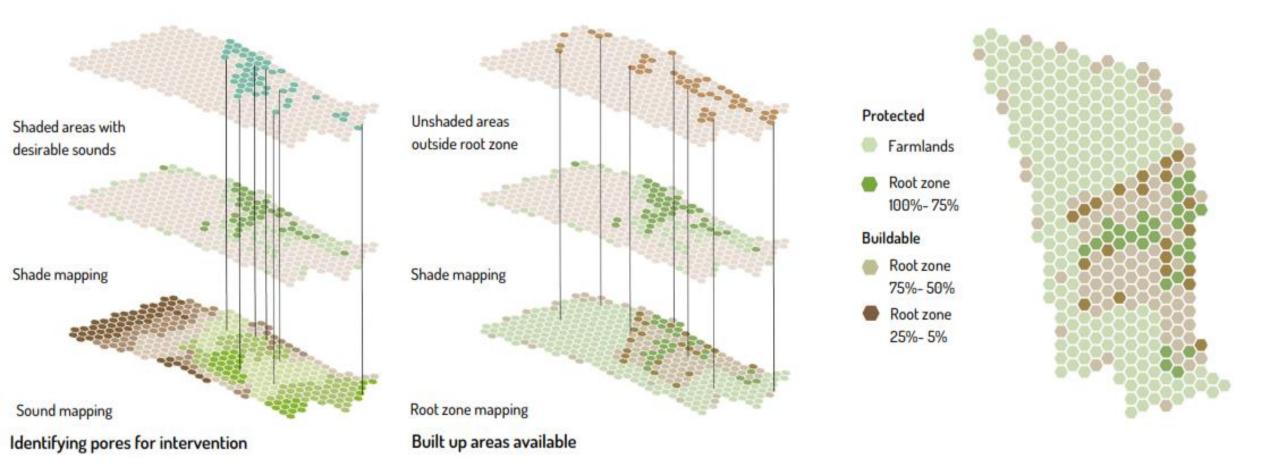

## **Character of pores** for human interaction

Identifying spaces as per size and possible activities that can be conducted

Of the 519 trees, most were part of the mango and fruit orchards. There was also a beautiful coconot grove, couple of large banyan / vad trees near road edge and a few large size trees of jungle jalebi near framlands.

# 95 % enclosure 75 % enclosure 50 % enclosure 25 % enclosure

earthscapes

Long view towards farmlands- outward looking spaces

Pause point

Broken view - Invert looking spaces

Small garden

Large open to sky Invert looking spaces

Large social spaces

Mix of limited view and long view

Pathway, plaza

Large enclosed invert looking spacess

Large garden

Strolling Pathway