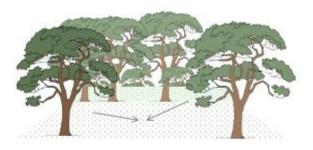

## **Character of pores** for human interaction

Identifying spaces as per size and possible activities that can be conducted

Of the 519 trees, most were part of the mango and fruit orchards. There was also a beautiful coconot grove, couple of large banyan / vad trees near road edge and a few large size trees of jungle jalebi near framlands.

# 95 % enclosure 75 % enclosure 50 % enclosure 25 % enclosure

earthscapes

Long view towards farmlands- outward looking spaces

Pause point

Broken view - Invert looking spaces

Small garden

Large open to sky Invert looking spaces

Large social spaces

Mix of limited view and long view

Pathway, plaza

Large enclosed invert looking spacess

Large garden

Strolling Pathway